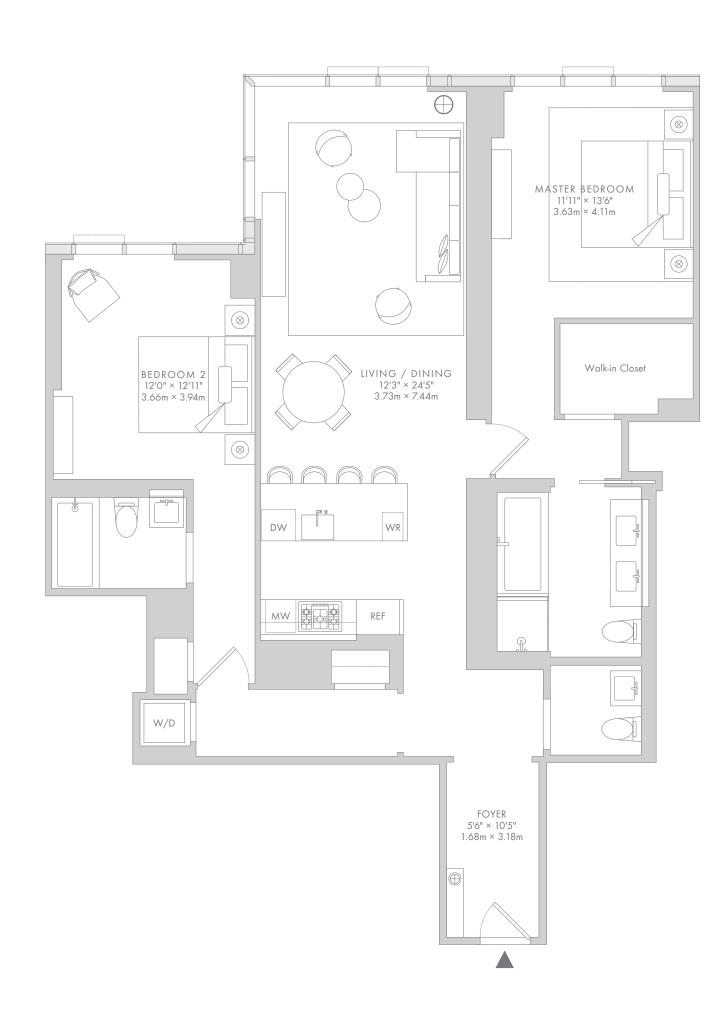

## RESIDENCE C FLOORS 24-25

1,453 Square Feet 135 Square Meters

Two Bedrooms
Two Bathrooms
Powder Room