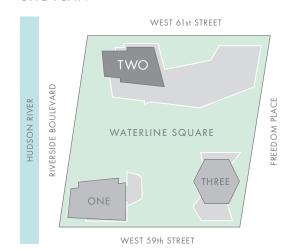

## TWO WATERLINE SQUARE BY KOHN PEDERSEN FOX

## RESIDENCE C FLOORS 24-25

1,453 Square Feet 135 Square Meters

Two Bedrooms
Two Bathrooms
Powder Room

## SITE PLAN



## FLOORPLATE







All dimensions are approximate and subject to normal construction variances and tolerances. Plans and dimensions may contain minor variations from floor to floor. The square footage on this floor plan exceeds the usable square footage. The furniture depicted herein is not included in the sale of the Unit. The complete offering terms are in an offering plan available from sponsor. FILE NO. CD16-0170. SPONSOR: RCB1 RESIDENTIAL FOR SALE LLC. Sponsor's address: 1345 Avenue of the Americas, New York, NY, 10105. Sponsor reserves the right to make changes in accordance with the terms of the Offering Plan. Equal Housing Opportunity.