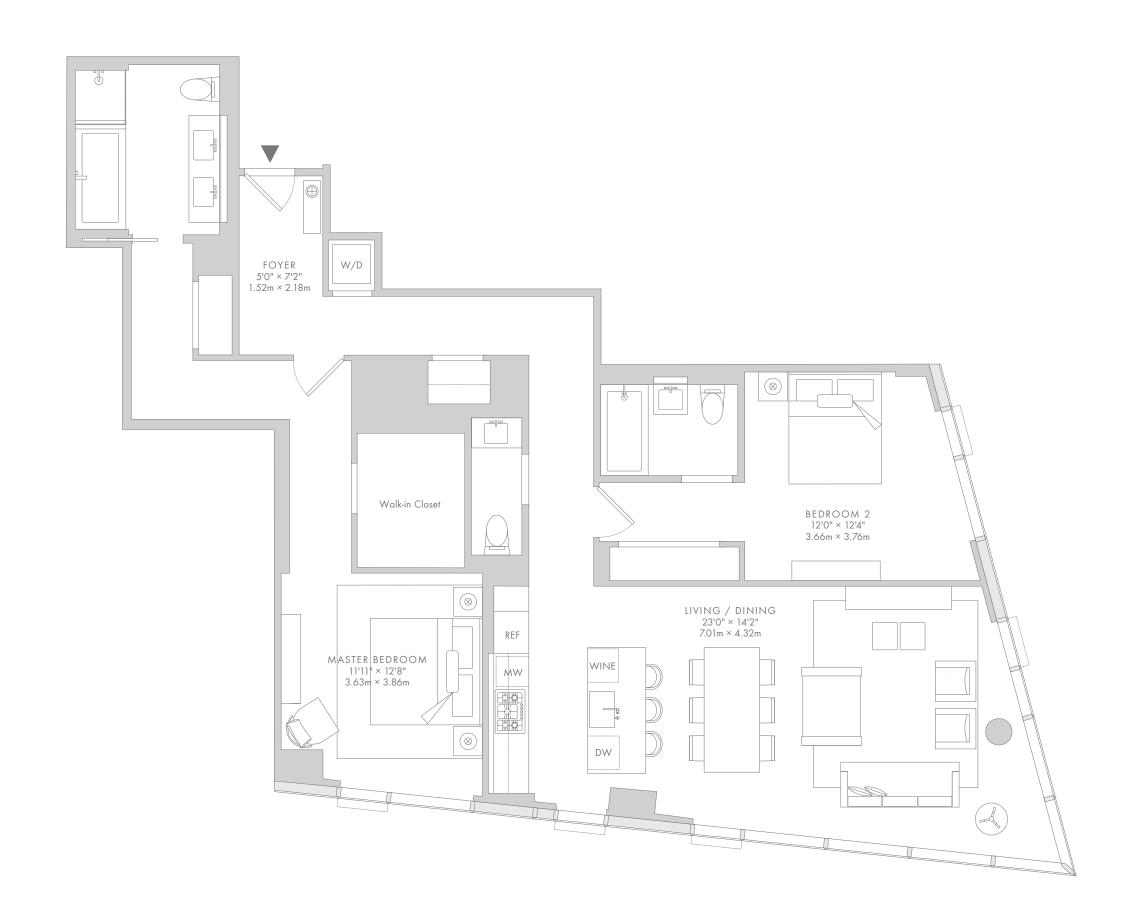

## RESIDENCE G FLOORS 26-30

INTERIOR AREA

1,533 Square Feet 142.4 Square Meters

Two Bedrooms
Two Bathrooms
Powder Room