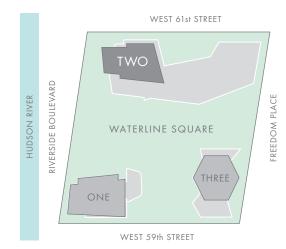

## TWO WATERLINE SQUARE BY KOHN PEDERSEN FOX

## RESIDENCE G FLOORS 26-30

INTERIOR AREA

1,533 Square Feet 142.4 Square Meters

Two Bedrooms
Two Bathrooms
Powder Room

## SITE PLAN



## FLOORPLATE







All dimensions are approximate and subject to normal construction variances and tolerances. Plans and dimensions may contain minor variations from floor to floor. The square footage on this floor plan exceeds the usable square footage. The furniture depicted herein is not included in the sale of the Unit. The complete offering terms are in an offering plan available from sponsor. FILE NO. CD16-0170. SPONSOR: RCB1 RESIDENTIAL FOR SALE LLC. Sponsor's address: 1345 Avenue of the Americas, New York, NY, 10105. Sponsor reserves the right to make changes in accordance with the terms of the Offering Plan. Equal Housing Opportunity.