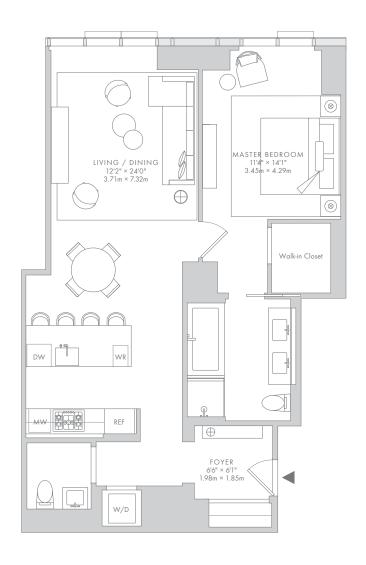

## RESIDENCE D FLOOR 30

984 Square Feet 91.4 Square Meters

One Bedroom One Bathroom Powder Room