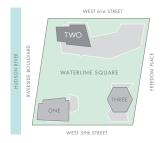

## TWO WATERLINE SQUARE BY KOHN PEDERSEN FOX

## RESIDENCE D FLOOR 30

984 Square Feet 91.4 Square Meters

One Bedroom One Bathroom Powder Room

## SITE PLAN



FLOORPLATE







## WATERLINESQUARE.COM

All dimensions are approximate and subject to normal construction variances and tolerances. Plans and dimensions may contain minor variations from floor to floor. The square footage on this floor plan exceeds the usable square footage. The furniture depicted herein is not included in the sale of the Unit. The complete offering plan available from sponsor. FILE NO. C010-0770. SPONSOR: RCSI RESIDENTIAL FOR SALE ILC. Sponsors address: 1254 Aswers of the America, New York, NY, 1010S. Sponsor reserves the right to make changes in accuracy with the terms of the Offering Files. Expedit Housing Opportunity.