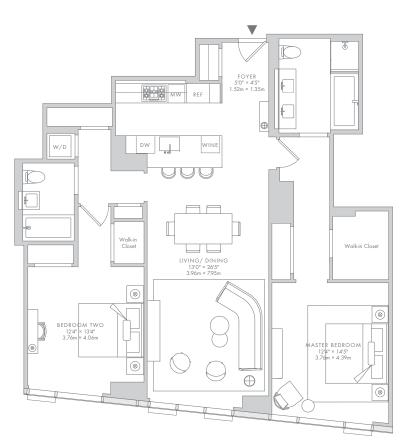

## RESIDENCE G FLOORS 31–35

INTERIOR AREA 1,419 Square Feet 131.8 Square Meters

Two Bedrooms Two Bathrooms

FLOORPLATE

## WATERLINESQUARE.COM

All dimensions are approximate and subject to normal construction variances and tolerances. Mans and dimensions may contain minor variations from floor to floor. The square footage on this floor plan exceeds the usable square footage. The furniture depicted hermin is not included in the sale of the Unit. The complete offering terms are in an offering and an advances of the Marcines. New York, NY, 1005. Sponsor reserves the right to make changes in accordance with the terms of the Offering Time. Terms Unit Mount Plant (Sciences) and the Complete Change Change Changes and the Unit. The complete changes in accordance with the terms of the Offering Time. Terms Unit Mount Plant (Sciences) and the Changes in accordance with the terms of the Offering Time. Terms Unit Mount Plant (Sciences) and the Unit Time Changes and