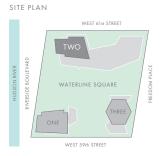

## TWO WATERLINE SQUARE BY KOHN PEDERSEN FOX

## RESIDENCE G FLOORS 31–35

INTERIOR AREA 1,419 Square Feet 131.8 Square Meters

Two Bedrooms Two Bathrooms



FLOORPLATE





## WATERLINESQUARE.COM



All dimensions are approximate and subject to normal construction variances and tolerances. Mans and dimensions may contain minor variations from floor to floor. The square footage on this floor plan exceeds the usable square footage. The furniture depicted hermin is not included in the sale of the Unit. The complete offering terms are in an offering and an advances of the Marcines. New York, NY, 1005. Sponsor reserves the right to make changes in accordance with the terms of the Offering Time. Terms Unit Mount Plant (Sciences) and the Complete Change Change Changes and the Unit. The complete changes in accordance with the terms of the Offering Time. Terms Unit Mount Plant (Sciences) and the Changes in accordance with the terms of the Offering Ti