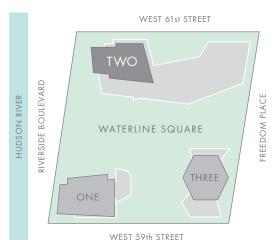

## TWO WATERLINE SQUARE BY KOHN PEDERSEN FOX

## RESIDENCE E Floors 31-35

INTERIOR AREA 1,166 Square Feet 108.3 Square Meters

Two Bedrooms Two Bathrooms

## SITE PLAN



## FLOORPLATE





All dimensions are approximate and subject to normal construction variances and tolerances. Plans and dimensions may contain minor variations from floor to floor. The square footage on this floor plan exceeds the usable square footage. The furniture depicted herein is not included in the sale of the Unit. The complete offering terms are in an offering plan available from sponsor. FILE NO. CD16-0170. SPONSOR: RCB1 RESIDENTIAL FOR SALE LLC. Sponsor's address: 1345 Avenue of the Americas, New York, NY, 10105. Sponsor reserves the right to make changes in accordance with the terms of the Offering Plan. Equal Housing Opportunity.