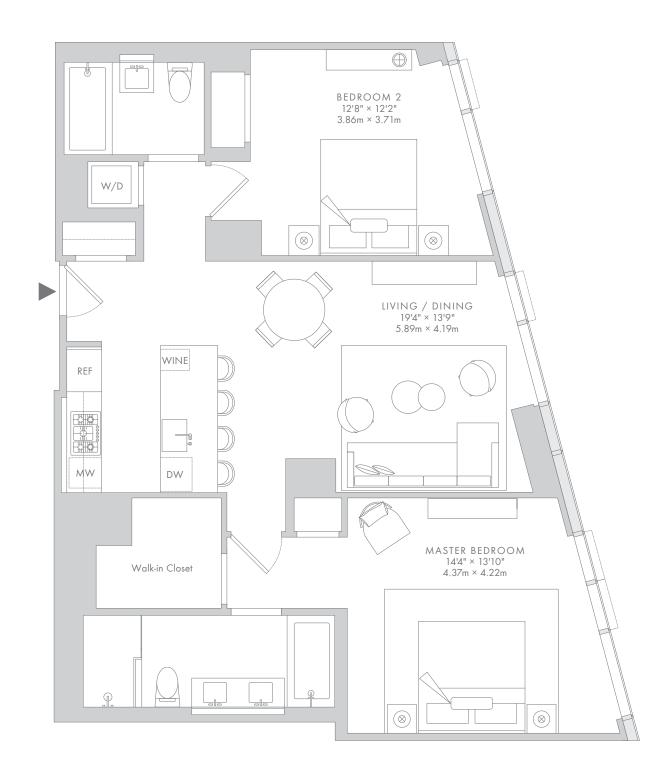

## RESIDENCE E Floors 31-35

INTERIOR AREA 1,166 Square Feet 108.3 Square Meters

Two Bedrooms Two Bathrooms

## FLOORPLATE

All dimensions are approximate and subject to normal construction variances and tolerances. Plans and dimensions may contain minor variations from floor to floor. The square footage on this floor plan exceeds the usable square footage. The furniture depicted herein is not included in the sale of the Unit. The complete offering terms are in an offering plan available from sponsor. FILE NO. CD16-0170. SPONSOR: RCB1 RESIDENTIAL FOR SALE LLC. Sponsor's address: 1345 Avenue of the Americas, New York, NY, 10105. Sponsor reserves the right to make changes in accordance with the terms of the Offering Plan. Equal Housing Opportunity.