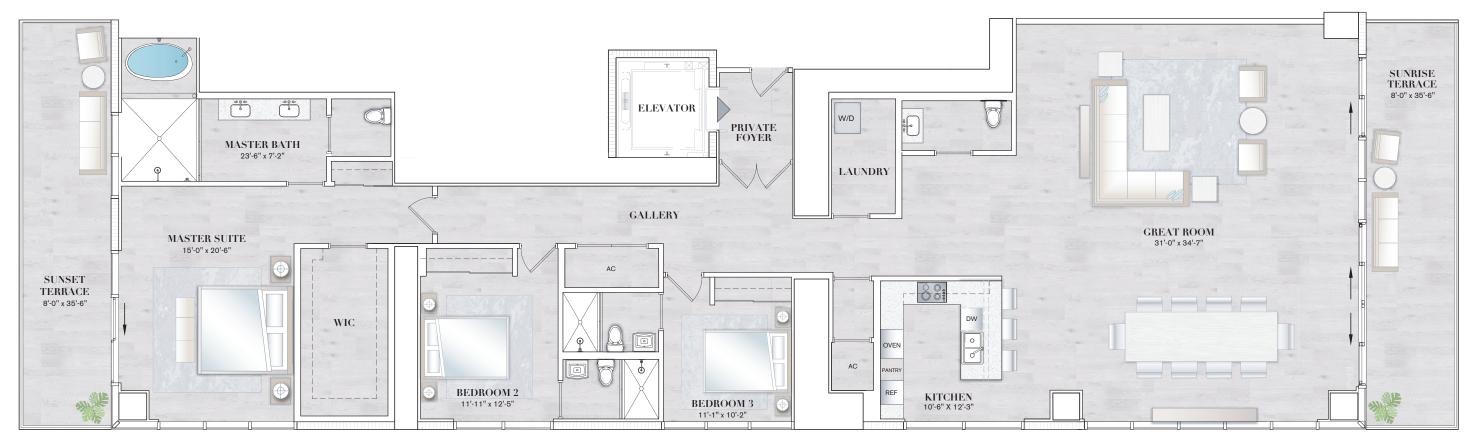

# **SOUTH RESIDENCE D.3** | Floors 41-44

### 3 BEDROOM / 3.5 BATH

| Interior | 3,313 sq. ft. | 308 sq. mtrs. |
|----------|---------------|---------------|
| Exterior | 567 sq. ft.   | 53 sq. mtrs.  |

Total Area 3,880 sq. ft. 361 sq. mtrs.

### **RESIDENCE FEATURES**

- 10' Ceiling Heights
- Two Parking Spaces Per Residence
- High-Speed Private Elevator plus Service Elevator
- Sub-Zero® and Wolf® Stainless Steel Appliances Including Gas Cooktop

- European-Style ItalKraft<sup>®</sup> Cabinetry in Kitchens and Baths with Under Cabinet Lighting
- Waterworks<sup>®</sup> Designer Plumbing Fixtures
- Full-Size Stackable Washer & Dryer

ORAL REPRESENTATIONS CANNOT BE RELIED UPON AS CORRECTLY STATING THE REPRESENTATIONS, MAKE REFERENCE TO THIS BROCHURE AND TO THE DOCUMENTS REQUIRED BY SECTION 718.503, FLORIDA STATUTES, TO BE FURNISHED BY A DEVELOPER TO A BUYER OR LESSEE. Stated square footages and dimensions are measured to the exterior boundaries of the exterior walls and the centerline of interior demising walls between Units and in fact vary from the dimensions that would be determined by using the description and definition of the "Unit" set forth in the Declaration, which generally only includes the interior airspace between the perimeter walls and excludes all interior structural components. The method used herein is generally found in sales materials and is provided to allow a prospective buyer to compare the Units with units in other condominium projects that utilize the same method. For the dimensions of the Units based on the definition of "Unit" in the Declaration, refer to Exhibit "2" to the Declaration of Condominium included in the prospectus. Terraces and Private Elevators are not part of the Unit. Measurements of room set forth on this floor plan are generally taken at the farthest points of each given room (as described above and as if the room were a perfect rectangle), without regard for any cutouts or variations. Accordingly, the interior air space dimensions of the actual room will be smaller than the product obtained by multiplying the stated length and with. All square footages and dimensions are estimates based on preliminary plans and will vary with actual construction. Prices, availability, artist's renderings, dimensions, specifications, and features are subject to change at any time without notice.