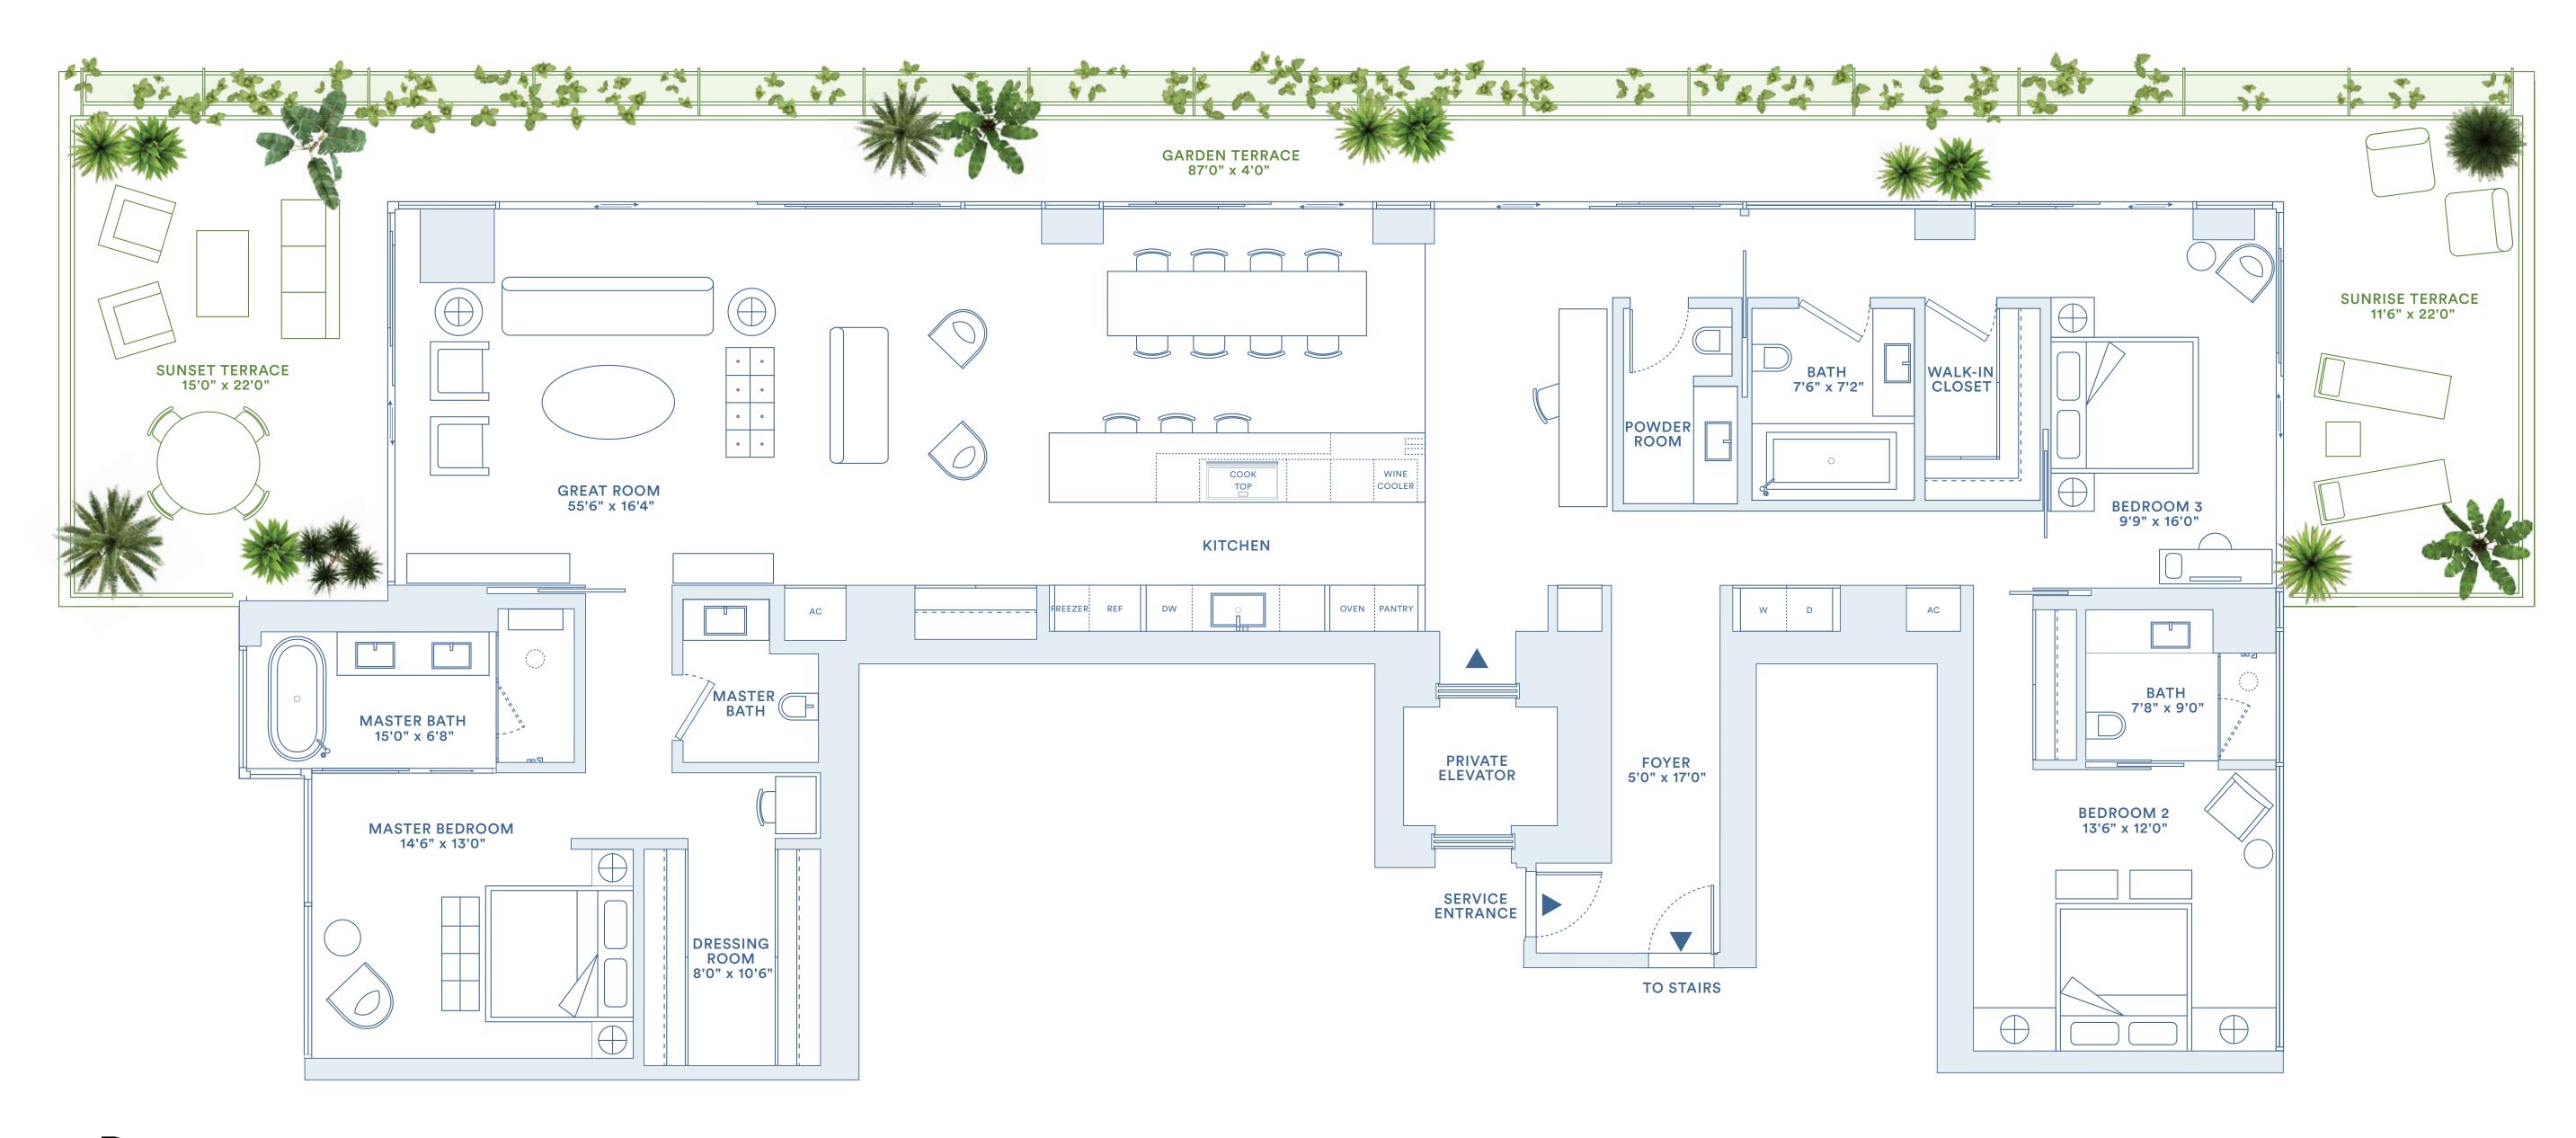

# 6-12B

3 BEDROOMS / 3.5 BATHS

TOTAL: 3825 SQ FT / 355 SQ M
INTERIOR: 2691 SQ FT / 250 SQ M
EXTERIOR: 1134 SQ FT / 105 SQ M

## UNIQUE FEATURES

/Seamless indoor/outdoor experience

/ Biscayne Bay, Lagoon, and South Beach views/ Curated climbing garden on North terrace for shade& privacy

/East, West, and North exposures

/Light-filled open floor plan

Private master suite with lagoon and bay view

/87' long garden terrace

## FEATURES

/10' ceilings

/Custom wood floors throughout

/Private or semi-private elevator access

/Marble entry

/Custom kitchens designed by Jean Nouvel

/Sculptural cantilevered marble island in Calacatta Gold

/Fully integrated Gaggenau appliances

/Custom marble wine rack
/Integrated wine cooler

/Custom bathrooms designed by Jean Nouvel

/Freestanding soaking tub

/Master baths with Calacatta Gold

/Secondary baths feature Sugar Gold marble

/Powder room features Verti Capri stone