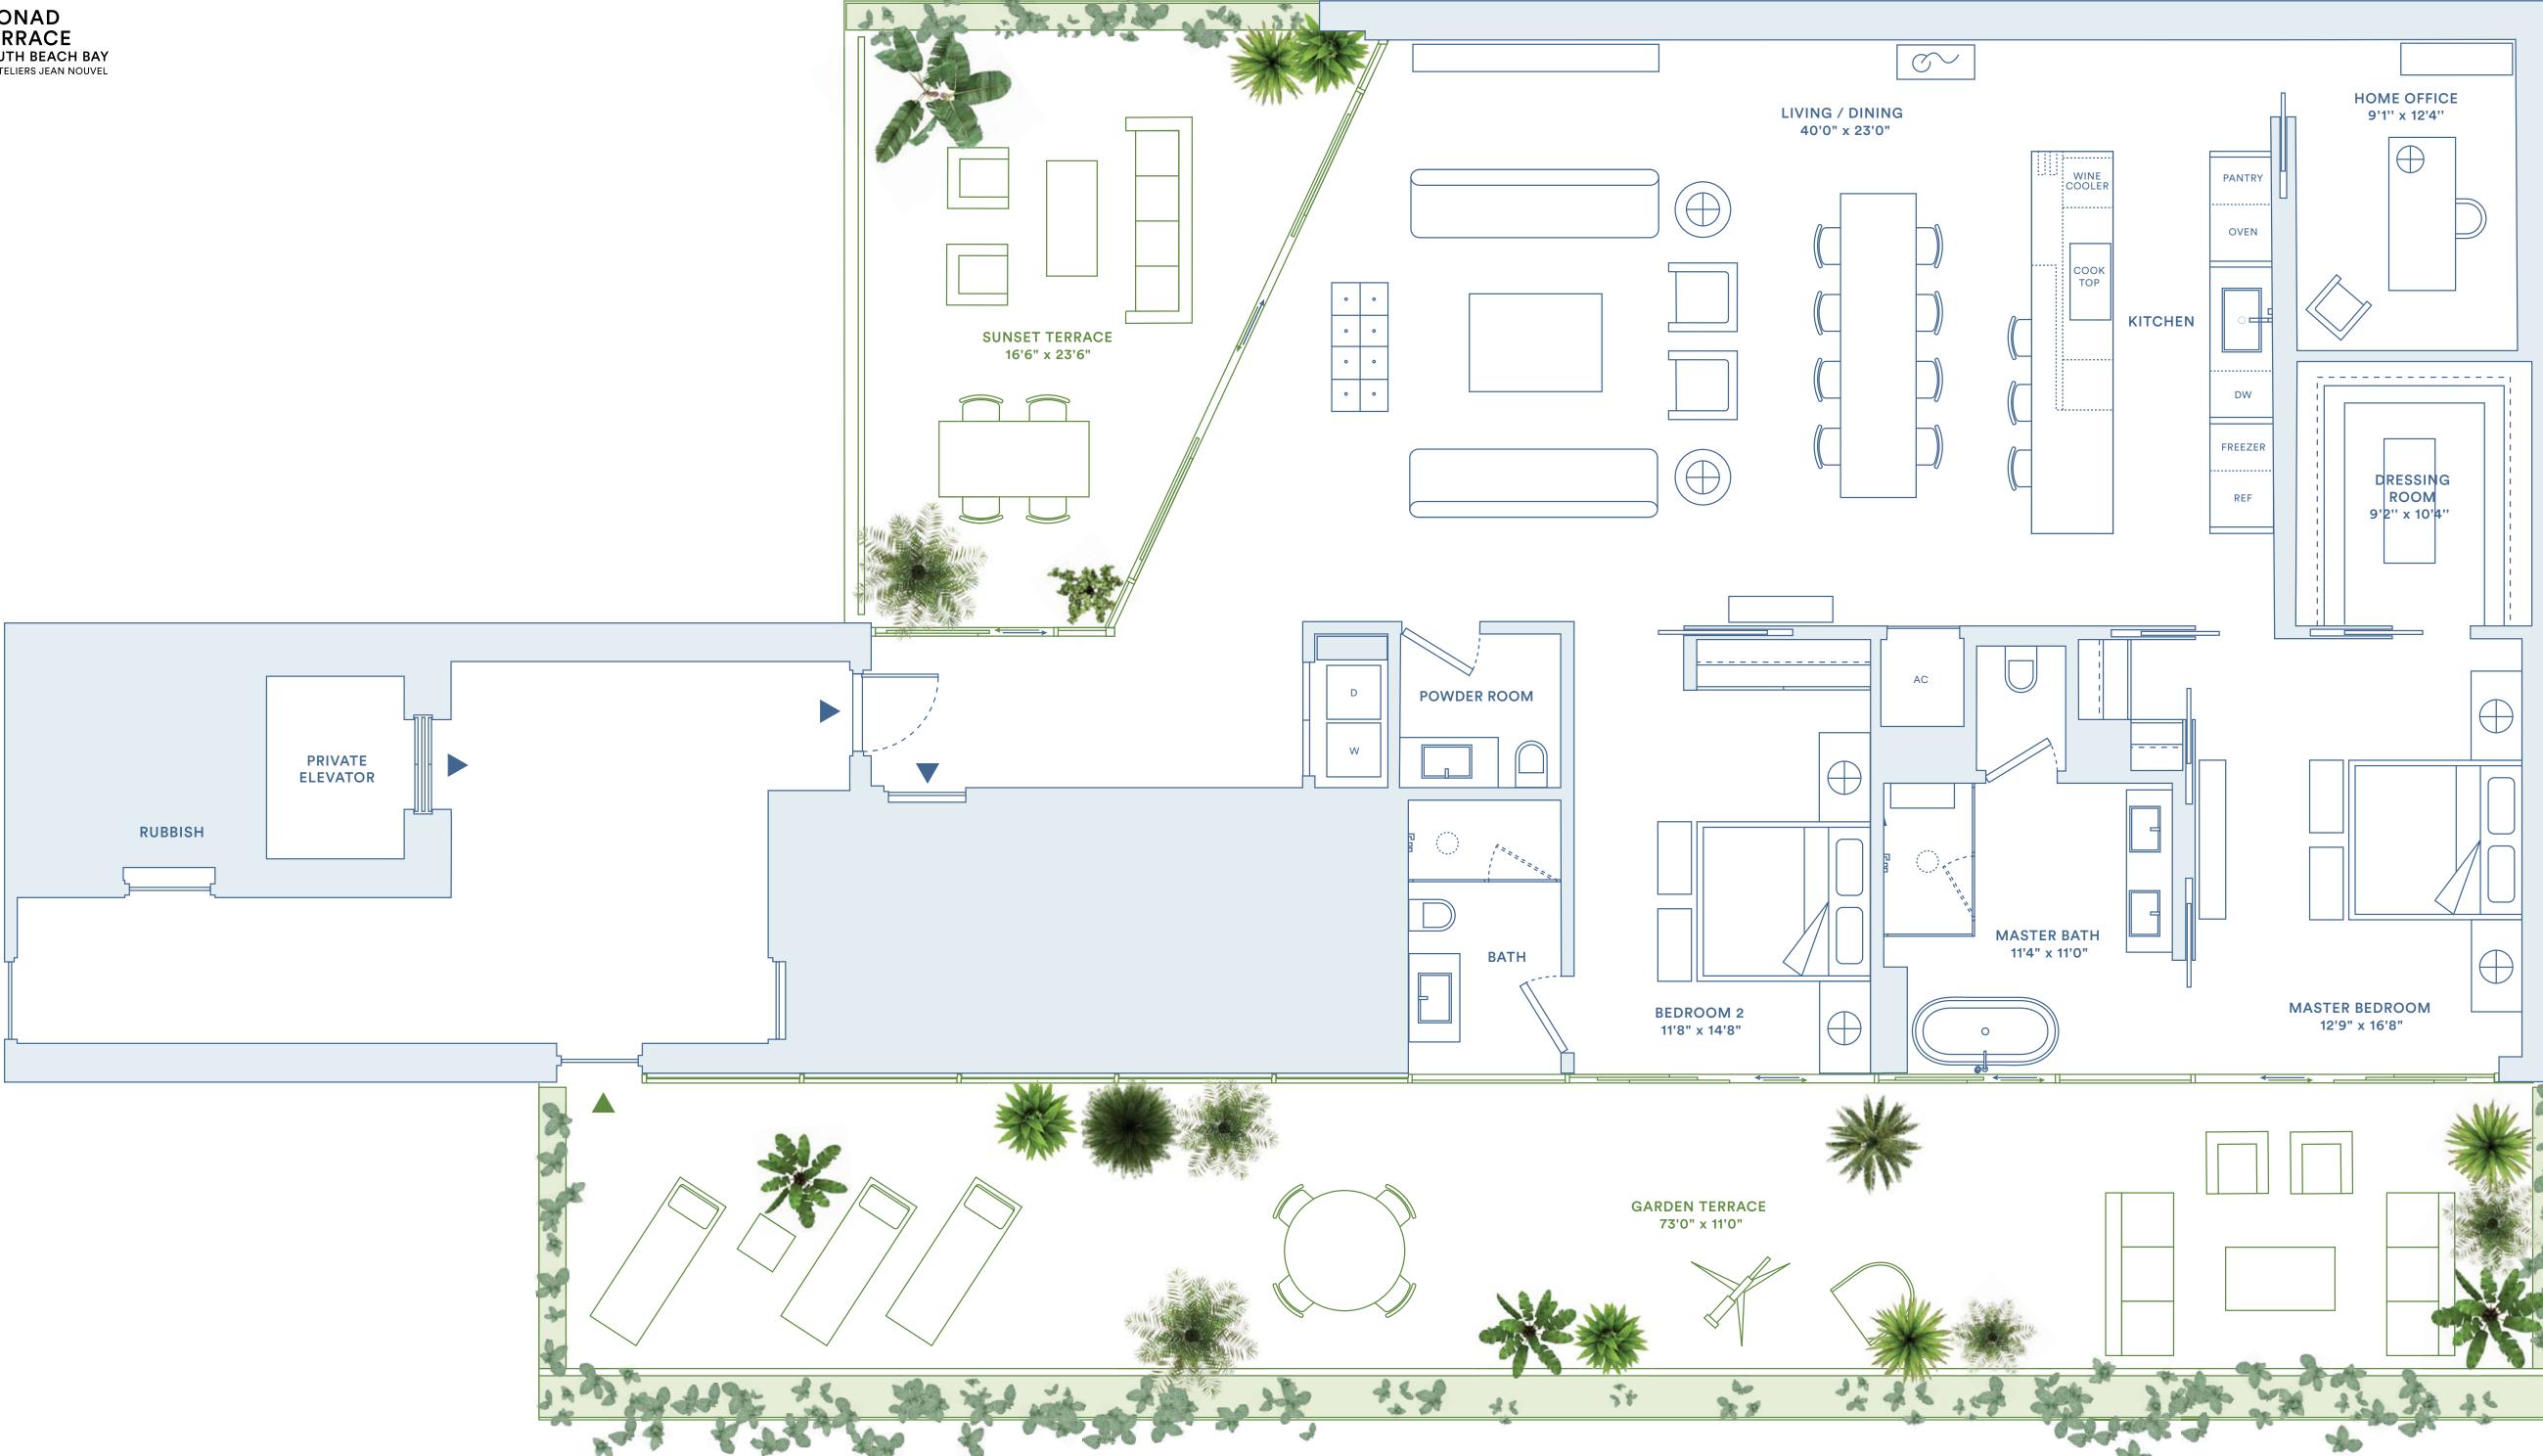

3-5E

2 BEDROOMS / 2.5 BATHS

TOTAL: 3567 SQ FT / 349 SQ M
INTERIOR: 2282 SQ FT / 212 SQ M
EXTERIOR: 1285 SQ FT / 137 SQ M

## UNIQUE FEATURES

/Seamless indoor/outdoor experience

/Lagoon, Biscayne Bay views

/Curated climbing garden on South terrace for shade & privacy

/West and South exposures

/Garden terrace off bedrooms

/Jean Nouvel-designed planters with hanging vines and flowers

/Home office

## FEATURES

/10' ceilings

/Custom wood floors throughout

/Private or semi-private elevator access

/Marble entry

/Custom kitchens designed by Jean Nouvel

/Sculptural cantilevered marble island in Calacatta

Gold (Fully into more of O

/Fully integrated Gaggenau appliances

/Custom marble wine rack
/Integrated wine cooler

/Custom bathrooms designed by Jean Nouvel

/Freestanding soaking tub

/Secondary baths feature Sugar Gold marble

/Master baths with Calacatta Gold

/Powder room features Verti Capri stone