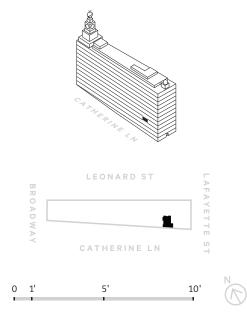

## **108 LEONARD**

## **RESIDENCE R**

FLOOR 4

I BEDROOM

I BATHROOM

831 SQ FT | 77.2 SQ M\*

SOUTH EXPOSURE

SALES GALLERY 66 LEONARD STREET NEW YORK, NY 10013 212.775.1080 108LEONARD.COM

\*All square footages are approximate. The complete offering terms are in an offering plan available from Sponsor. File no. CD16-0364. Sponsor: Civic Center Community Group Broadway LLC having an address c/o El Ad US Holding, Inc., 575 Madison Avenue, 22nd Floor, New York, New York 10022. Units will not be offered furnished or with landscaping. Furniture and landscaping layouts shown are for concept only and are not coordinated with building systems. No representation or warranty is made that a unit owner will be able to implement the furniture or landscaping layout shown on this floor plan. Due to the unique façade of this building, unit area per floor as well as windows in this layout may vary from floor to floor. Refer to the offering plan for dimensions and conditions. Equal Housing Opportunity. DBOX