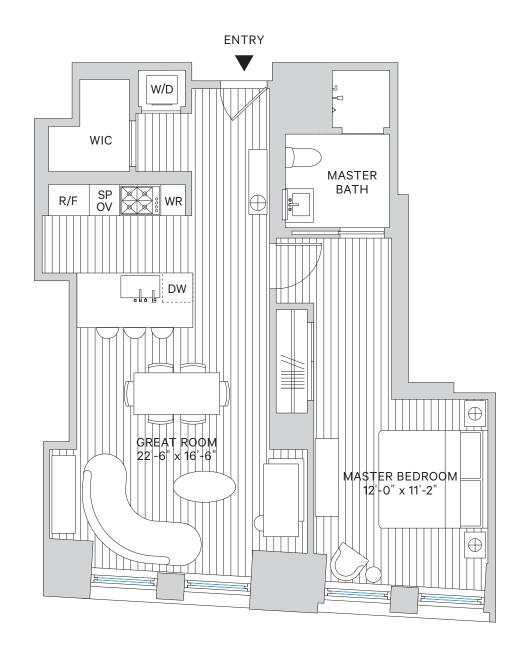

## **RESIDENCE R**

FLOOR 4

I BEDROOM

I BATHROOM

831 SQ FT | 77.2 SQ M\*

SOUTH EXPOSURE

SALES GALLERY 66 LEONARD STREET NEW YORK, NY 10013 212.775.1080 108LEONARD.COM

\*All square footages are approximate. The complete offering terms are in an offering plan available from Sponsor. File no. CD16-0364. Sponsor: Civic Center Community Group Broadway LLC having an address c/o El Ad US Holding, Inc., 575 Madison Avenue, 22nd Floor, New York, New York 10022. Units will not be offered furnished or with landscaping. Furniture and landscaping layouts shown are for concept only and are not coordinated with building systems. No representation or warranty is made that a unit owner will be able to implement the furniture or landscaping layout shown on this floor plan. Due to the unique façade of this building, unit area per floor as well as windows in this layout may vary from floor to floor. Refer to the offering plan for dimensions and conditions. Equal Housing Opportunity. DBOX