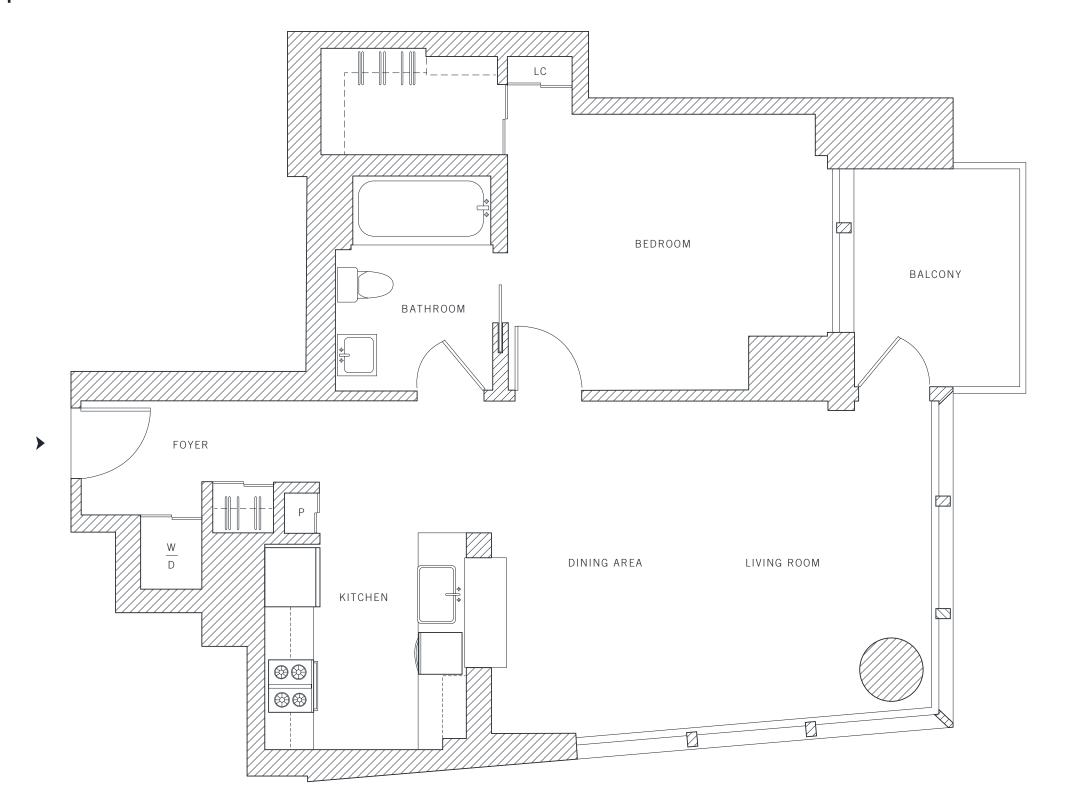

## RESIDENCE F

FLOORS

17 - 39

THE HARRISON

401 HARRISON STREET / +1 415.721.7788 / THEHARRISONSF.COM

INTERIOR 830 SQ FT / 77 SQ M EXTERIOR 58 SQ FT / 5 SQ M

1 BEDROOM / 1 BATH

This is not an offer to sell, but is intended for information only. All dimensions shown in floor plans are approximate and subject to normal construction variances and tolerances. Plans, dimensions and other features of units and balconies of the same type and floor plan may vary from floor to floor. Measurements of rooms in floor plans are taken at the greatest dimension points and represent maximum overall subject cutouts. Seller reserves the right without prior notice to buyers to make changes and modification to the dimensions, layout and features of any unit in accordance with the applicable offering plan for The Harrison. Furniture and decorative features indicated in floor plans are for display purposes only and features of any unit in unit, as size, dimensions and square footage of units and unit balconies are approximate only. Exclusively represented by Compass Development, licensed as Compass, CalBRE License #01527235.