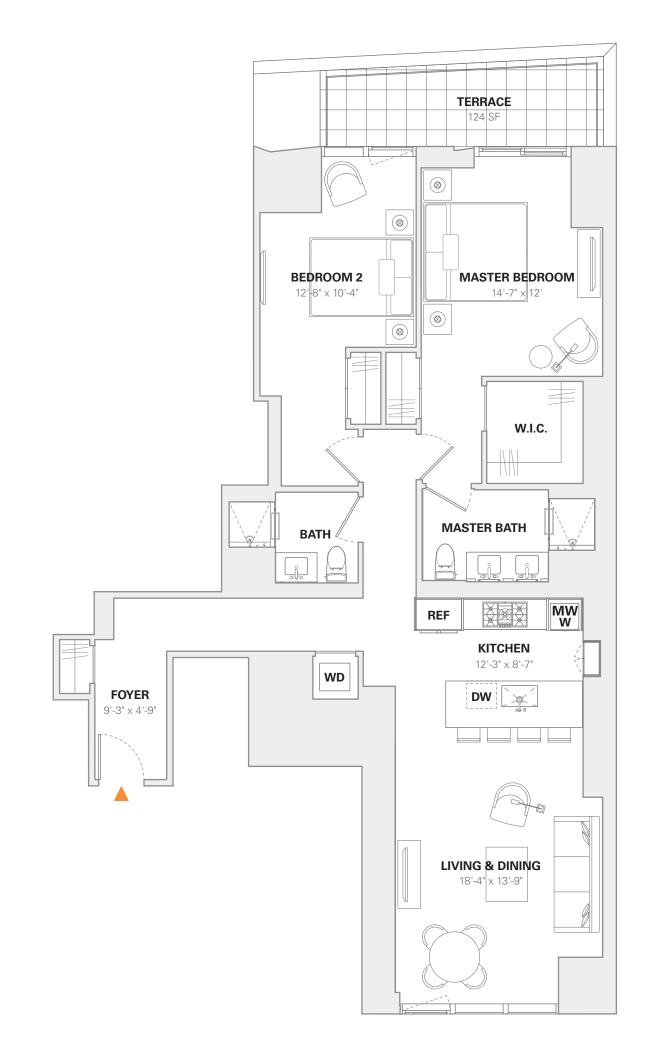

## **RESIDENCE 11C**

2 BEDROOMS 2 BATHS 1,347 SF / 125 M<sup>2</sup> 124 SF / 12 M<sup>2</sup> TERRACE