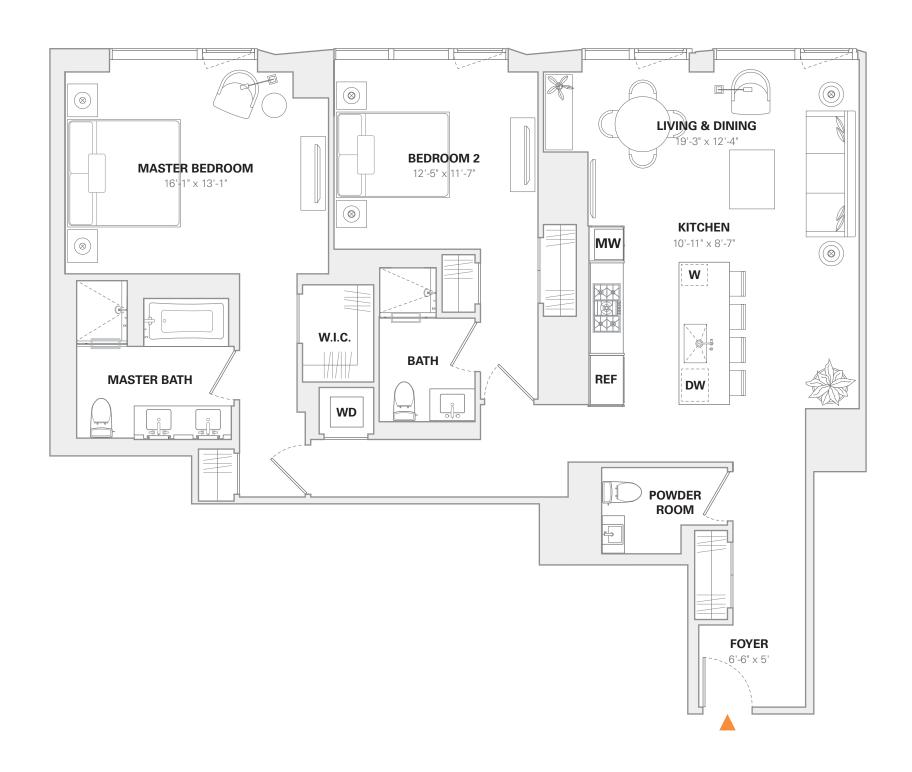

## **RESIDENCE 12-21A**

2 BEDROOMS 2 BATHS / 1 POWDER ROOM 1,446 SF / 134 M<sup>2</sup>