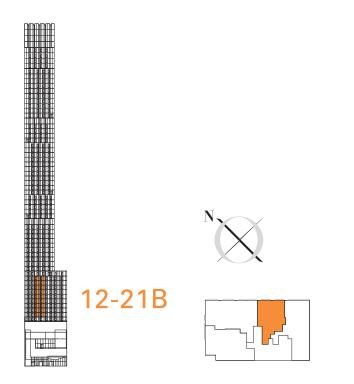

138 EAST 50TH STREET

**RESIDENCE 12-21B** 1 BEDROOM 1 BATH / 1 POWDER ROOM 847 SF / 79 M<sup>2</sup>

Contact us 212-308-5050 info@TheCentraleNYC.com / TheCentraleNYC.com

Exclusive Marketing & Sales:

ALL DIMENSIONS ARE APPROXIMATE AND SUBJECT TO NORMAL CONSTRUCTION VARIANCES AND TOLERANCES. SQUARE FOOTAGE EX-CEEDS THE USABLE FLOOR AREA. SPONSOR RESERVES THE RIGHT TO MAKE CHANGES IN ACCORDANCE WITH THE TERMS OF THE OFFERING PLAN. THE COMPLETE OFFERING TERMS ARE IN AN OFFERING PLAN AVAIL-ABLE FROM SPONSOR 50 LEX DEVELOPMENT, LLC. FILE NO. CD17-0203. PROPERTY ADDRESS: 138 EAST 50TH ST., NEW YORK. EQUAL HOUSING OPPORTUNITY.