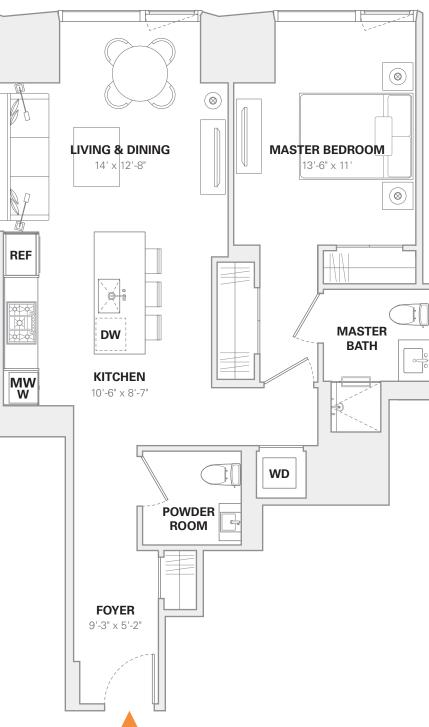

138 EAST 50TH STREET

**RESIDENCE 12-21B** 1 BEDROOM 1 BATH / 1 POWDER ROOM 847 SF / 79 M<sup>2</sup>

Contact us 212-308-5050 info@TheCentraleNYC.com / TheCentraleNYC.com

Exclusive Marketing & Sales:

ALL DIMENSIONS ARE APPROXIMATE AND SUBJECT TO NORMAL CONSTRUCTION VARIANCES AND TOLERANCES. SQUARE FOOTAGE EX-CEEDS THE USABLE FLOOR AREA. SPONSOR RESERVES THE RIGHT TO MAKE CHANGES IN ACCORDANCE WITH THE TERMS OF THE OFFERING PLAN. THE COMPLETE OFFERING TERMS ARE IN AN OFFERING PLAN AVAIL-ABLE FROM SPONSOR 50 LEX DEVELOPMENT, LLC. FILE NO. CD17-0203. PROPERTY ADDRESS: 138 EAST 50TH ST., NEW YORK. EQUAL HOUSING OPPORTUNITY.