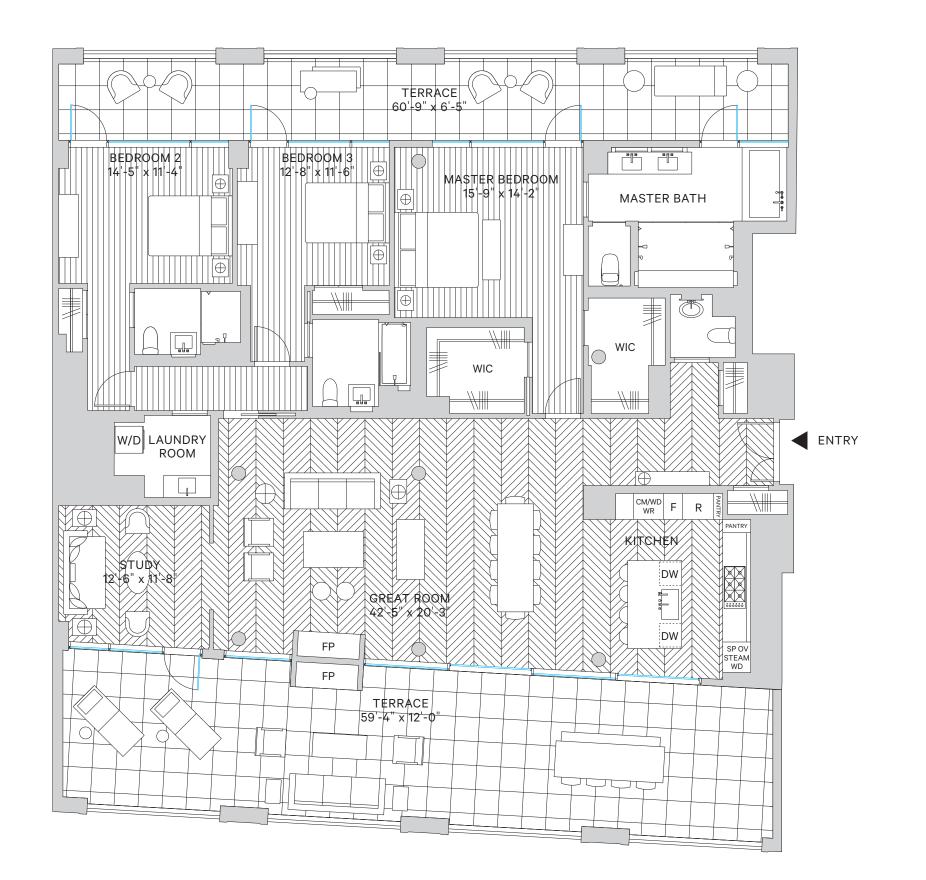

## **TERRACE PENTHOUSE B**

FLOOR 15

3 BEDROOMS +

3.5 BATHROOMS

INTERIOR: 2,618 SQ FT | 243.2 SQ M\*

EXTERIOR: 1,072 SQ FT | 99.5 SQ M\*

NORTH & SOUTH EXPOSURE

SALES GALLERY 66 LEONARD STREET NEW YORK, NY 10013 212.775.1080 108LEONARD.COM

\*All square footages are approximate. The complete offering terms are in an offering plan available from Sponsor. File no. CD16-0364. Sponsor: Civic Center Community Group Broadway LLC having an address c/o El Ad US Holding, Inc., 575 Madison Avenue, 22nd Floor, New York, New York 10022. Units will not be offered furnished or with New York, New York 10022. Units will not be offered furnished or with landscaping. Furniture and landscaping layouts shown are for concept only and are not coordinated with building systems. No representation or warranty is made that a unit owner will be able to implement the furniture or landscaping layout shown on this floor plan. Due to the unique façade of this building, unit area per floor as well as windows in this layout may vary from floor to floor. Refer to the offering plan for dimensions and conditions. Equal Housing Opportunity. DBOX