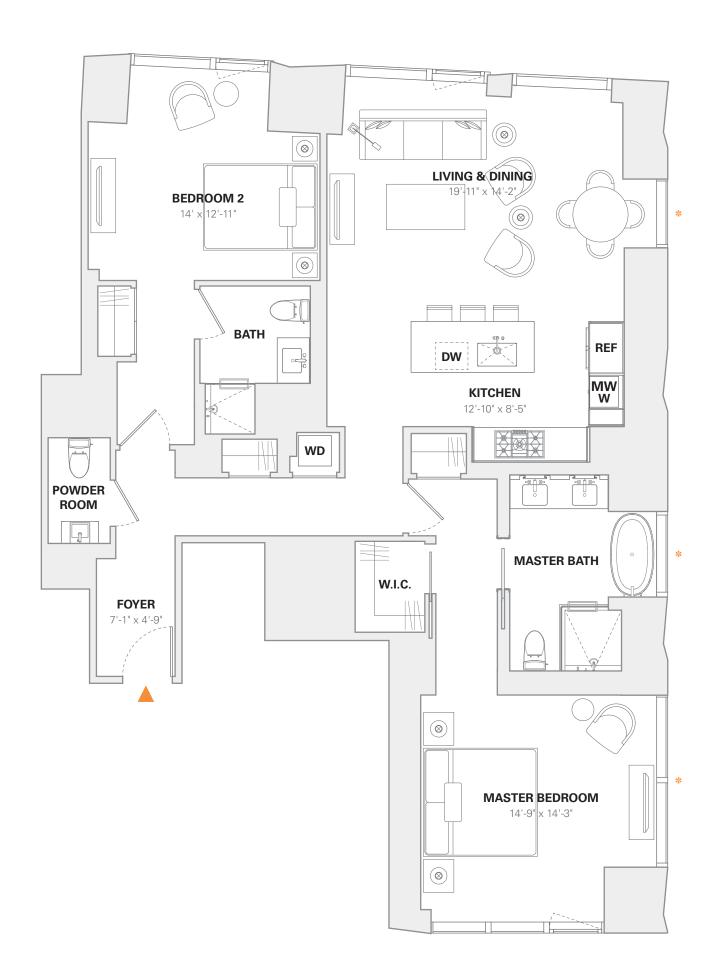

## **RESIDENCE 36-37B**

2 BEDROOMS 2 BATHS / 1 POWDER ROOM 1,518 SF / 141 M<sup>2</sup>