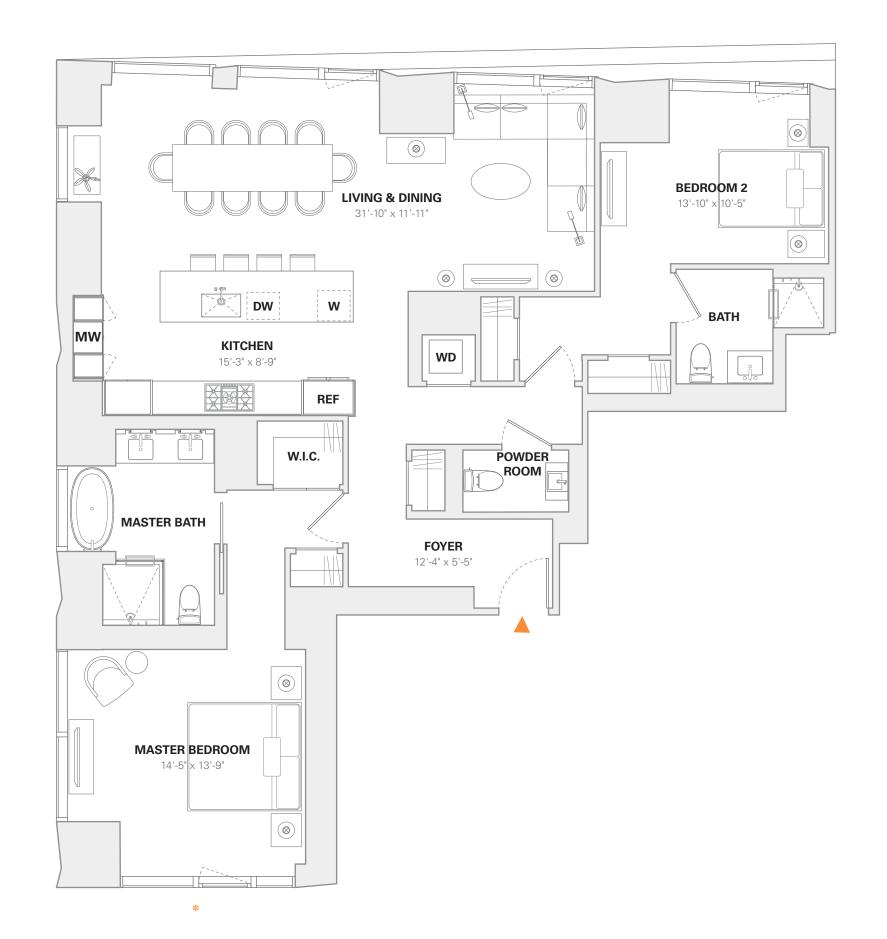

## **RESIDENCE 51A**

2 BEDROOMS 2 BATHS / 1 POWDER ROOM 1,621 SF / 151 M<sup>2</sup>