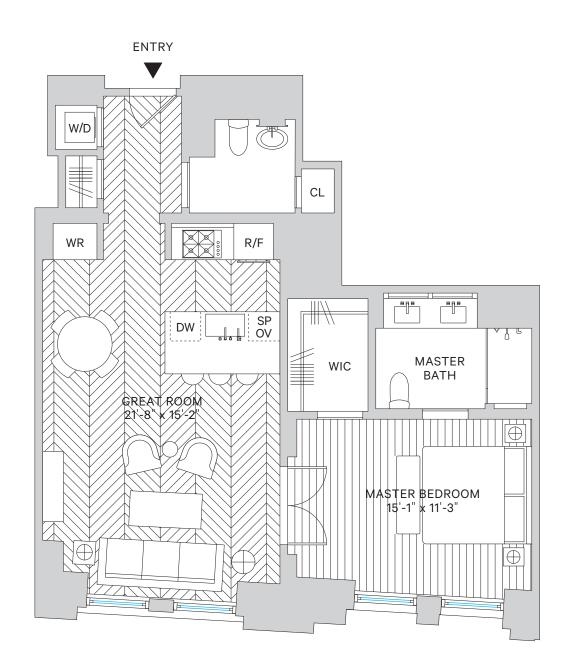

## **RESIDENCE J**

FLOORS 4-11

I BEDROOM

I.5 BATHROOMS

896 SQ FT | 83.2 SQ M\*

SOUTH EXPOSURE

## SALES GALLERY 66 LEONARD STREET NEW YORK, NY 10013 212-775-1080 108LEONARD.COM

\*All square footages are approximate. The complete offering terms are in an offering plan available from Sponsor. File no. CD16-0364. Sponsor: Civic Center Community Group Broadway LLC having an address c/o El Ad US Holding, Inc., 575 Madison Avenue, 22nd Floor, New York, New York 10022. Units will not be offered furnished or with landscaping. Furniture and landscaping layouts shown are for concept only and are not coordinated with building systems. No representation or warranty is made that a unit owner will be able to implement the furniture or landscaping layout shown on this floor plan. Due to the unique façade of this building, unit area per floor as well as windows in this layout may vary from floor to floor. Refer to the offering plan for dimensions and conditions. Equal Housing Opportunity. DBOX