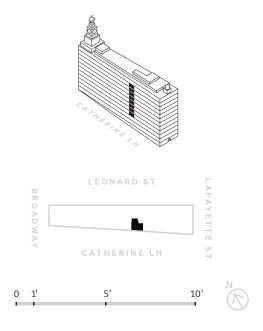

## 108 LEONARD

## **RESIDENCE J**

FLOORS 4-11

I BEDROOM

I.5 BATHROOMS

896 SQ FT | 83.2 SQ M\*

SOUTH EXPOSURE

## SALES GALLERY 66 LEONARD STREET NEW YORK, NY 10013 212-775-1080 108LEONARD.COM

\*All square footages are approximate. The complete offering terms are in an offering plan available from Sponsor. File no. CD16-0364. Sponsor: Civic Center Community Group Broadway LLC having an address c/o El Ad US Holding, Inc., 575 Madison Avenue, 22nd Floor, New York, New York 10022. Units will not be offered furnished or with landscaping. Furniture and landscaping layouts shown are for concept only and are not coordinated with building systems. No representation or warranty is made that a unit owner will be able to implement the furniture or landscaping layout shown on this floor plan. Due to the unique façade of this building, unit area per floor as well as windows in this layout may vary from floor to floor. Refer to the offering plan for dimensions and conditions. Equal Housing Opportunity. DBOX