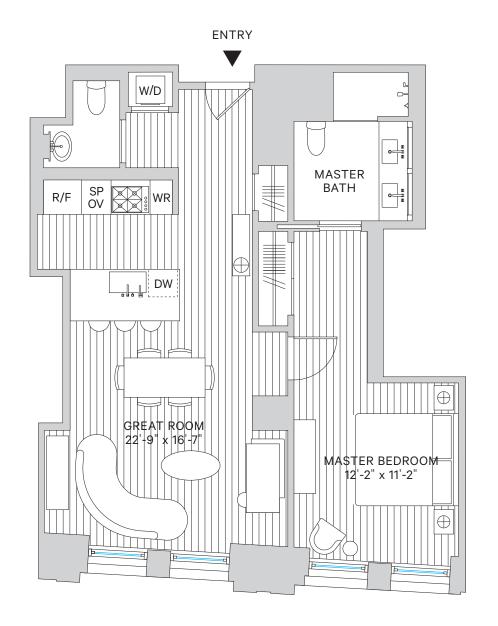

## **RESIDENCE R**

FLOORS 7-12

I BEDROOM

I.5 BATHROOMS

863 SQFT | 80.1 SQM\*

SOUTH EXPOSURE