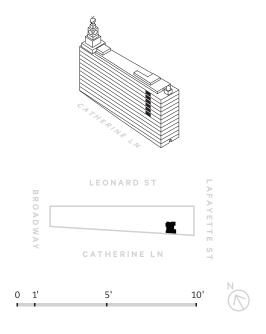

## 108 LEONARD

## **RESIDENCE R**

FLOORS 7-12

I BEDROOM

I.5 BATHROOMS

863 SQFT | 80.1 SQM\*

SOUTH EXPOSURE