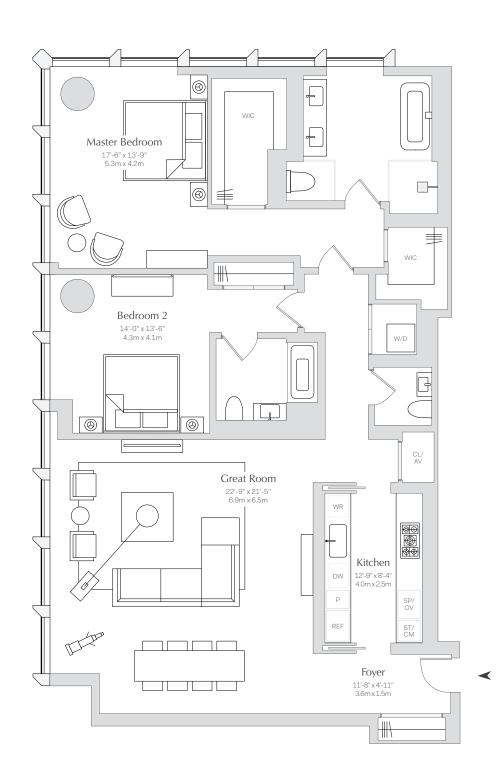

2 Bedrooms / 2 Bathrooms / Powder Room Interior: 2,022 Square Feet / 187 Square Meters North & West Exposures