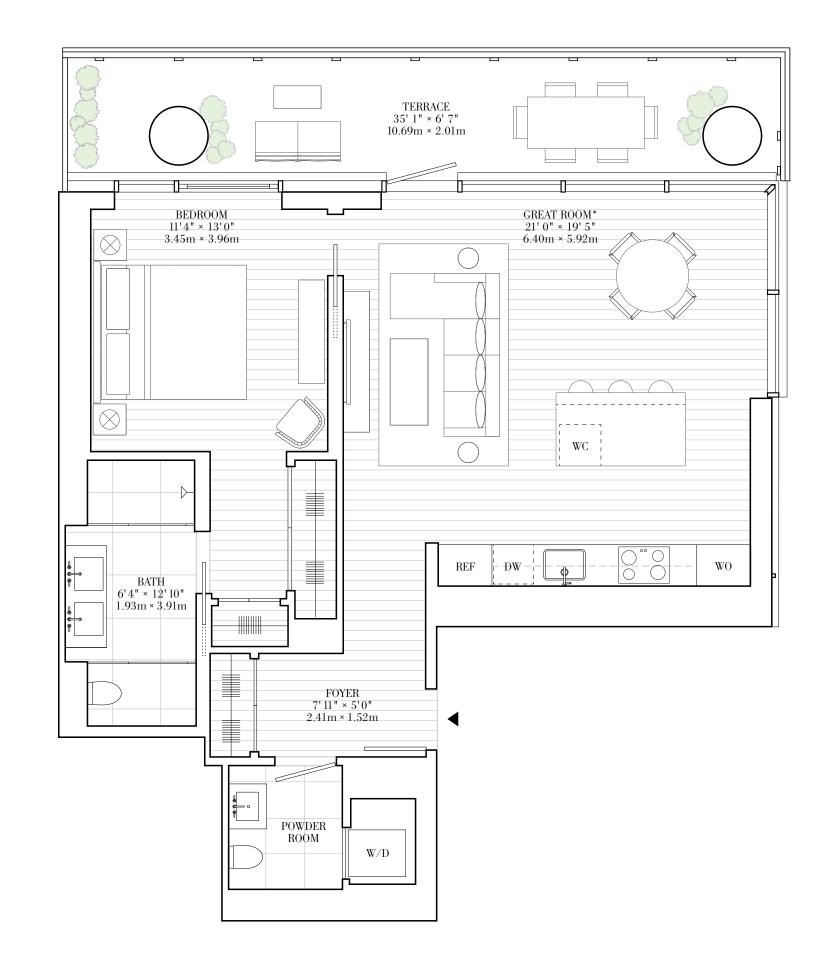

### **Residences 10C–16C**

One Bedroom

One Bathroom

Powder Room

North-Facing Terrace

10' Ceilings

### Interior

977 sq ft/90.8 sq m

# **Exterior** 231 sq ft/21.5 sq m

\*10–11C Great Room Dimensions: 21'0" x 18'10" / 6.40m x 5.74m