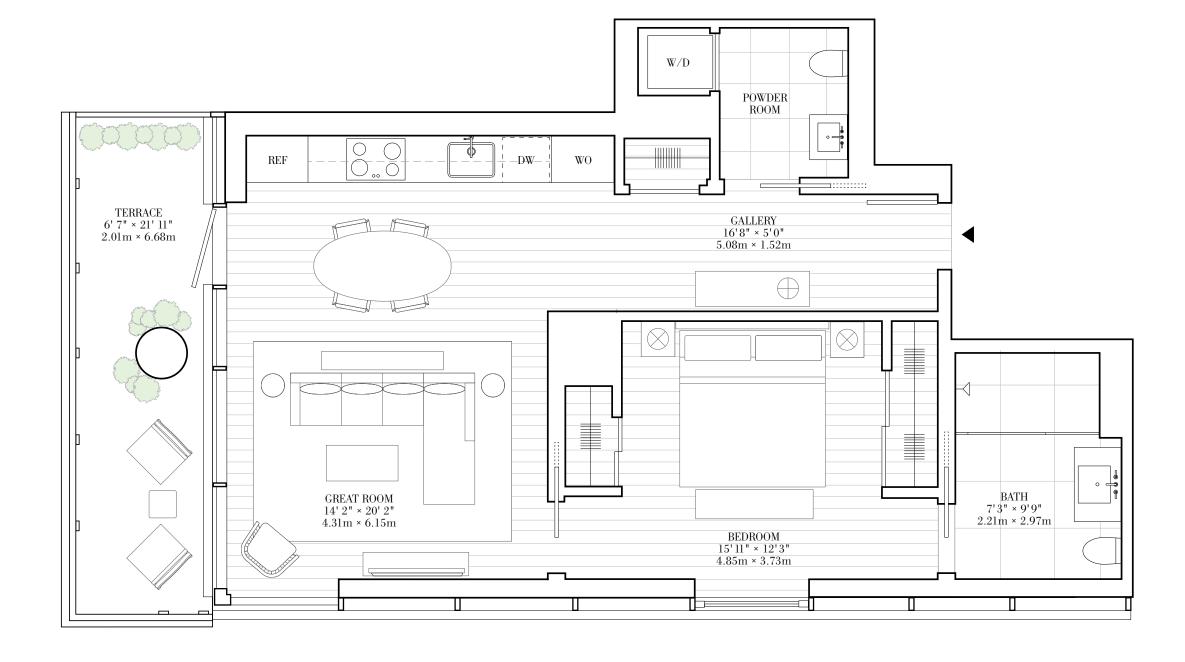

## 200EAST59

Residence 5B

One Bedroom

One Bathroom

Powder Room

West-Facing Terrace

10' Ceilings

Interior

835 sq ft/77.6 sq m

Exterior

144 sq ft/13.4 sq m

Onsite Sales Gallery

200 East 59th Street New York, NY 10022 212 545 5000 info@200east59.com Sponsor

MIPA 59/Third Owner, LLC c/o Centurion Property Investors, LLC 595 Madison Avenue New York, New York 10022