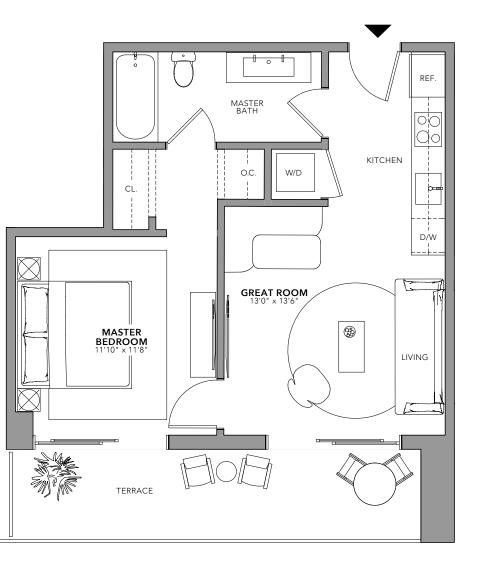

## FLOOR / 24-47 1 BEDROOM / 1 BATHROOM

|                  |   | $\bigcirc \neg$ | INTERIOR / | 550 SF | 51M <sup>2</sup> |
|------------------|---|-----------------|------------|--------|------------------|
|                  | / |                 | BALCONY /  | 150 SF | 14M <sup>2</sup> |
| NATIIVOMIAMI.COM | / | $\bigcirc$ /    | TOTAL /    | 700 SF | 65M <sup>2</sup> |

TYPE /