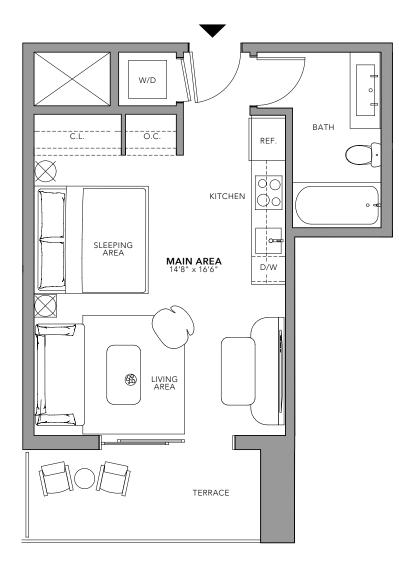

## NATIIVO" / MIAMI

© ORAL REPRESENTATIONS CANNOT BE RELIED UPON AS CORRECTLY STATING THE REPRESENTATIONS OF THE DEVELOPER. FOR CORRECT REPRESENTATIONS, MAKE REFERENCE TO THIS BROCHURE AND TO THE DOCUMENTS REQUIRED BY SECTION 718.503, FLORIDA STATUTES, TO BE FURNISHED BY A DEVELOPER. TO A BUYER OR LESSEE. STATED SQUARE FOOTAGES ARE MEASURED TO THE EXTERIOR BOUNDARIES OF THE EXTERIOR WALLS AND THE CENTERLINE OF INTERIOR DEMISSION STALLS AND IN FACT VARY FROM THE SQUARE FOOTAGES ARE MEASURED TO THE EXTERIOR BOUNDARIES OF THE EXTERIOR WALLS AND THE CENTERLINE OF INTERIOR DEMISSION STALLS AND IN FACT VARY FROM THE SQUARE FOOTAGE AND DIMENSIONS THAT WOULD BE DETERMINED BY USING THE DESCRIPTION AND DEFINITION OF THE 'UNIT'S ET FORTH IN THE DECLARATION (WHICH GENERALL' ORIN'S GET FORTH IN THE OCCARATION WHICH GENERALL' USED IN SACT VARY STATUTES, THAT WOULD BE DETERMINED BY USING THE DESCRIPTION AND DEFINITION OF THE 'UNIT'S ET FORTH IN THE DECLARATION (WHICH GENERALL' USED IN STATUTES) CONTRACT THE INTERIOR'S HUMITS IN OTHER COMMOND FOR 'UNIT'S ET FORTH AND IS REVORDED TO COMPARE THE INIT'S WITH HUMITS IN OTHER COMMOND FOR 'UNIT'S AND THE RESENCE. THAT BE ADELED AS 'INTERIOR'' MEASUREMENTS OF ROOMS SET FORTH ARD ARE GORTA ON THIS FLOOR PLAN ARE GREERALL' TAKEN AT THE FARTHEST FOINTS OF EACH GIVEN ROOM WERE A PERFECT HAT THE SAME METHOD FOR 'UNIT REPRESENCE. THE AREA DEFINING TO A LICKA PROVIDE AND 'UTIONS OF RAVI'L' TAKEN AT THE FARTHEST FOINTS OF EACH GIVEN ROOM WERE A PERFECT GETAIGLE, WITHOUT EXCLARATION SO REVERSIONS ACCORDINGLY, TAKEN AT THE FARTHEST FORTS OF RAN' CUTOUTS OF R