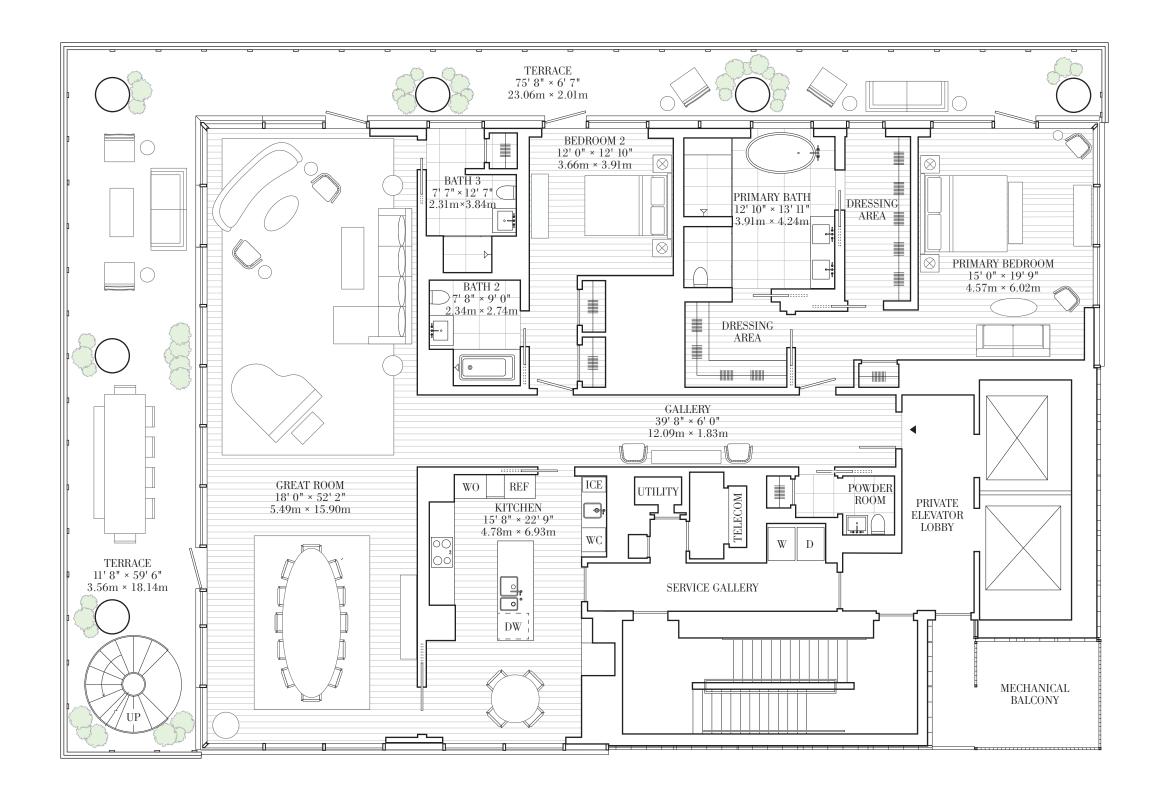

## Full Floor Penthouse Floor 34 Lower Level

Two Bedrooms

Three Bathrooms

Powder Room

Dual Dressing Areas

North and West-Facing Wraparound Terrace

14' Finished Ceilings

### **Interior**

3,826 sq ft/355.4 sq m

### Exterior

3,471 sq ft/322.5 sq m