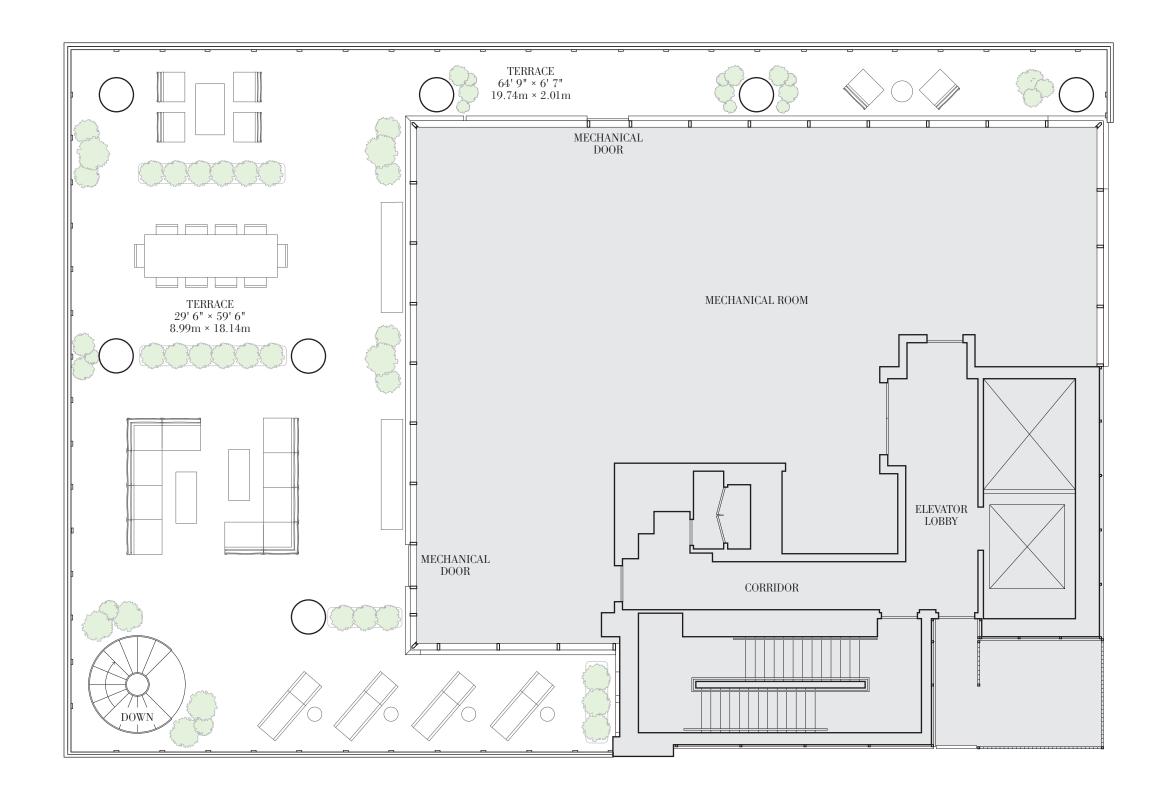

# Full Floor Penthouse Floor 35 Upper Level

Two Bedrooms

Three Bathrooms

Powder Room

Dual Dressing Areas

North and West-Facing Wraparound Terrace

14' Finished Ceilings

## Interior

3,826 sq ft/355.4 sq m

## Exterior

3,471 sq ft/322.5 sq m