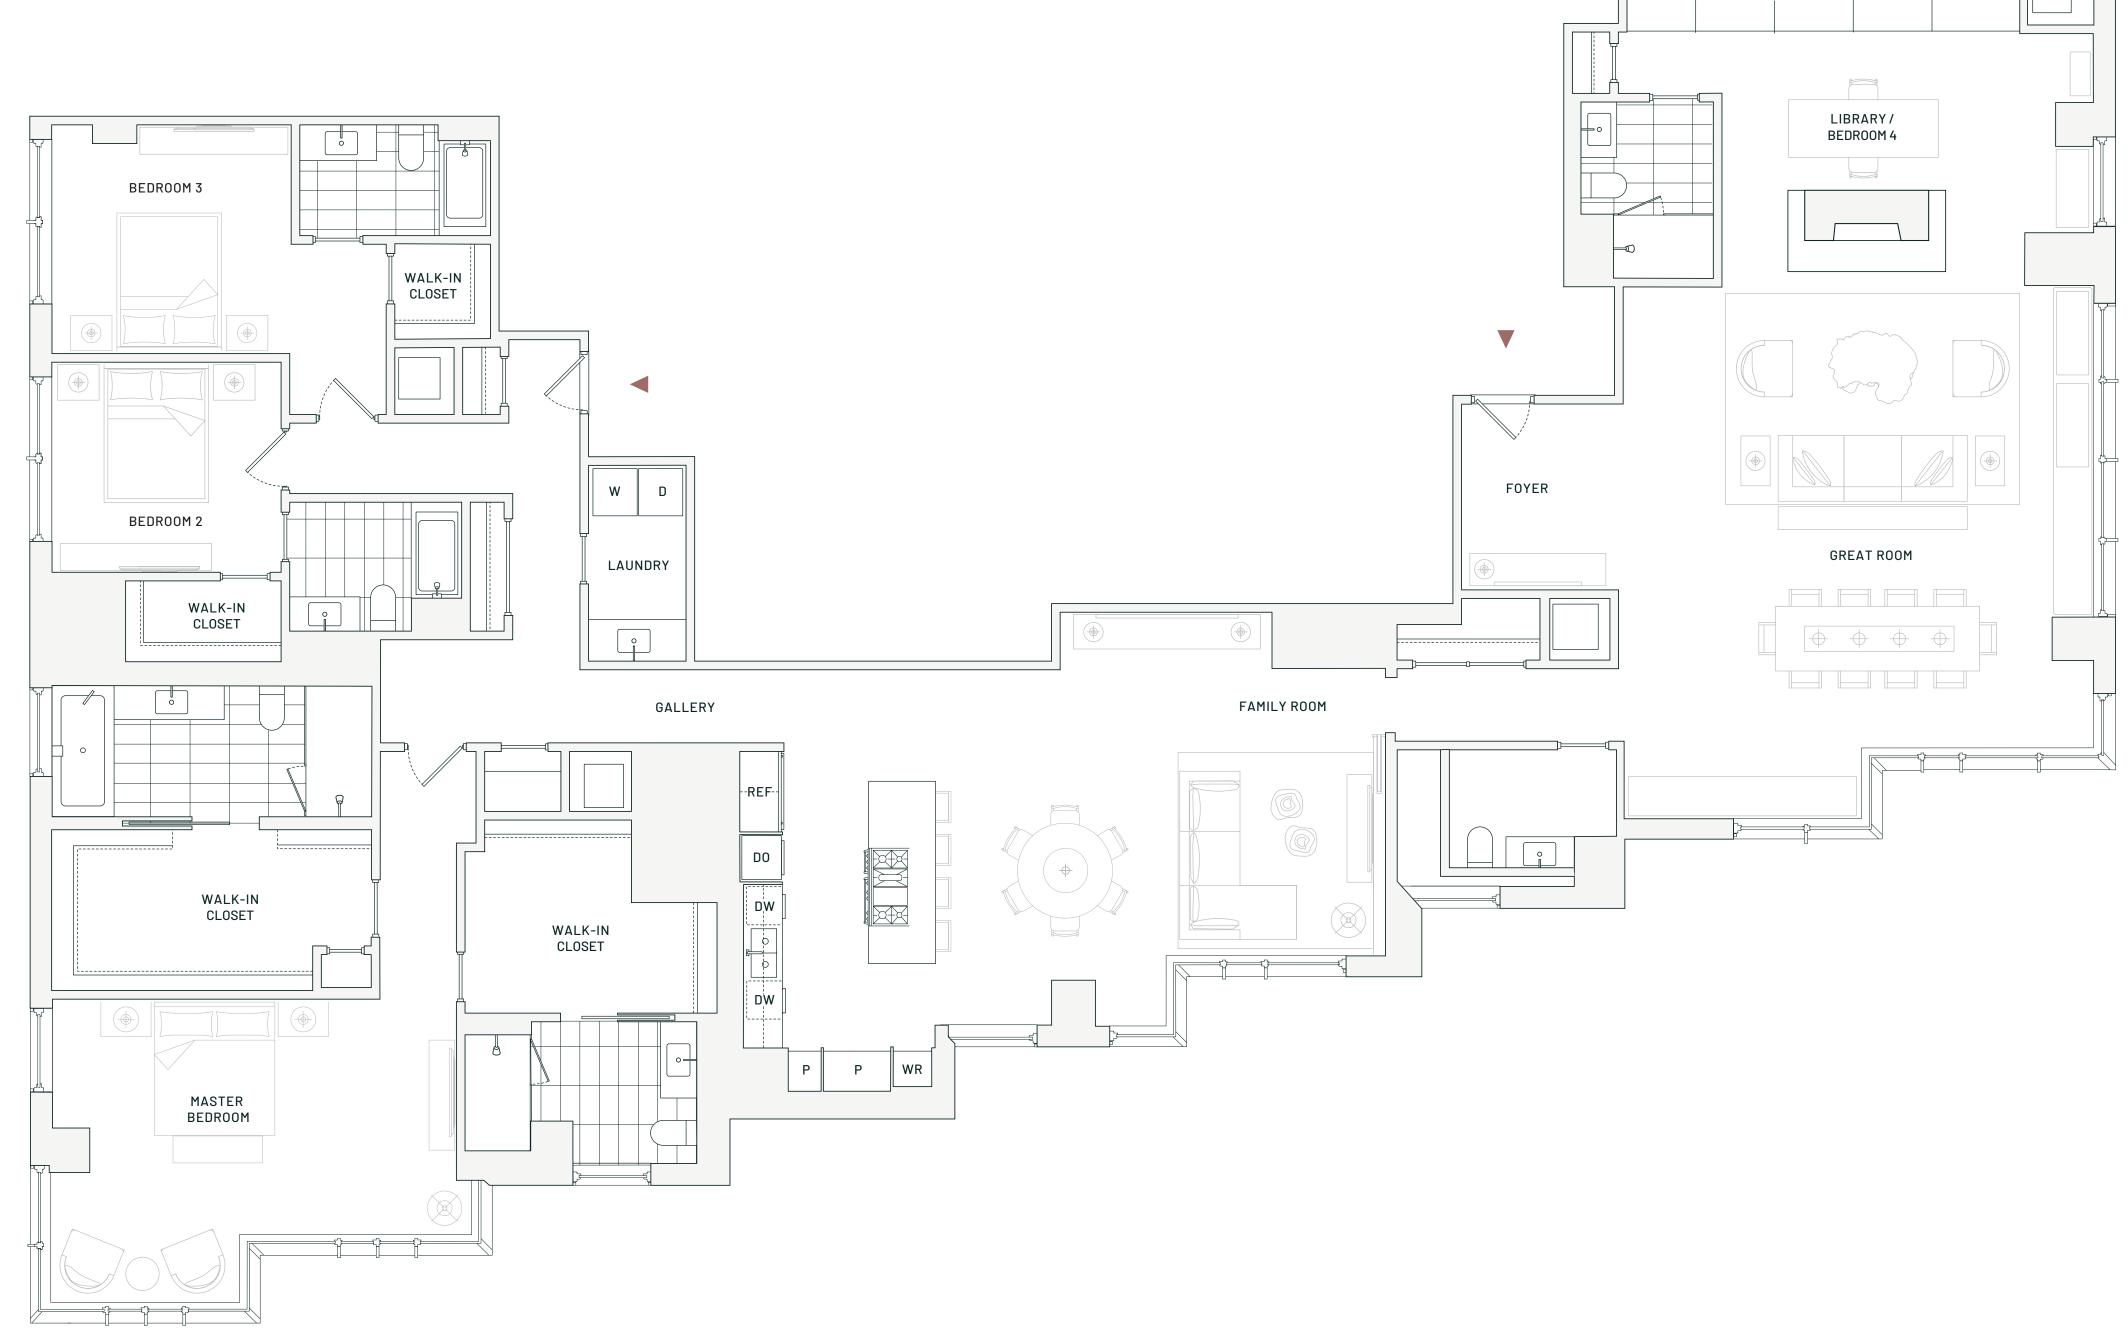

## THEAVERY

## 3 Bedrooms + Library or 4th Bedroom / 5.5 Baths

4,176 Square Feet

- Corner great room with fireplace and formal dining
- Gourmet, open kitchen with island, eat-in-dining and adjacent family room
- Suite of Miele appliances include a six-burner gas range, double oven, two dishwashers, Sub-Zero refrigerator, and full-height wine refrigerator
- Corner master bedroom suite with two expansive walk-in closets
- Windowed, spa-like dual master baths
- Second and third bedrooms with en-suite baths and walk-in closets
- Library with en-suite bath
- Powder room
- Laundry room with side-by-side washer, dryer and sink
- Service entry