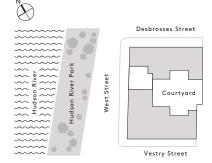

## 70 VESTRY

TRIBECA

## Residence 4-7C

 ${\tt 2\,Bedrooms\ 2\,Bathrooms\ Powder\,Room}$   ${\tt INTERIOR\,AREA: 1,906\,Ft^2/\,177\,M^2}$ 

Eastand West Exposures
Hudson River and Courtyard Views
Entry Foyer
24-foot Great Room
Spacious Kitchen
Master Bedroom Suite with Walk-in Closet