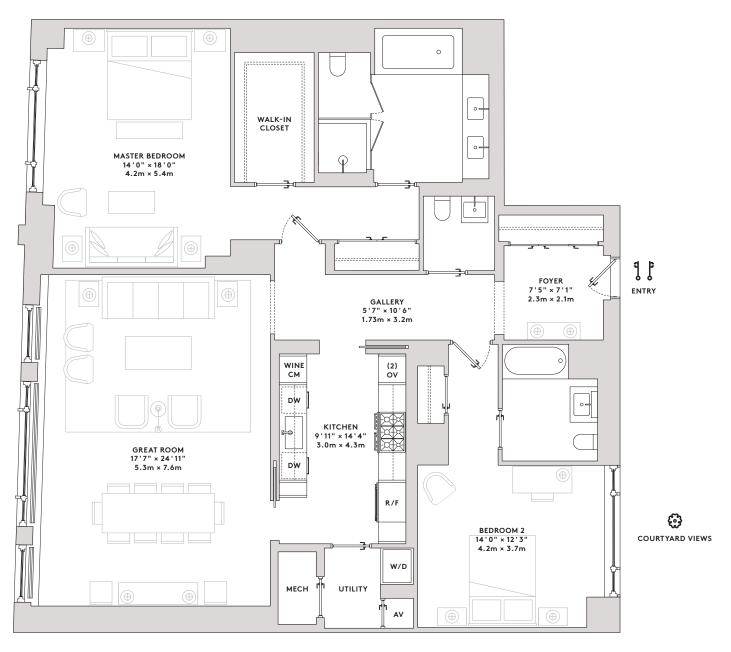

## Residence 4-7C

 ${\tt 2\,Bedrooms\ 2\,Bathrooms\ Powder\,Room}$   ${\tt INTERIOR\,AREA: 1,906\,Ft^2/\,177\,M^2}$ 

Eastand West Exposures
Hudson River and Courtyard Views
Entry Foyer
24-foot Great Room
Spacious Kitchen
Master Bedroom Suite with Walk-in Closet

En-Suite Bathroom in Bedroom 2 Utility Room with Washer / Dryer

TELEPHONE 2127750070 WWW.70Vestry.com

All dimensions are approximate and subject to normal construction variances and tolerances. Plans and dimensions may contain minor variations from floor to floor. The square footage on this floor plan exceeds the usable square footage. THE COMPLETE OFFERING TERMS ARE IN AN OFFERING PLAN AVAILABLE FROM SPONSOR. FILE NO. CD15-0165. Sponsor: Bridge Land Vestry, L.L.C., c/o The Related Companies, L.P., 60 Columbus Circle, New York, New York 10023. Property Address: 70 Vestry Street, New York, New York 10013. Sponsor reserves the right to make changes in accordance with the terms of the Offering Plan. Equal Housing Opportunity.