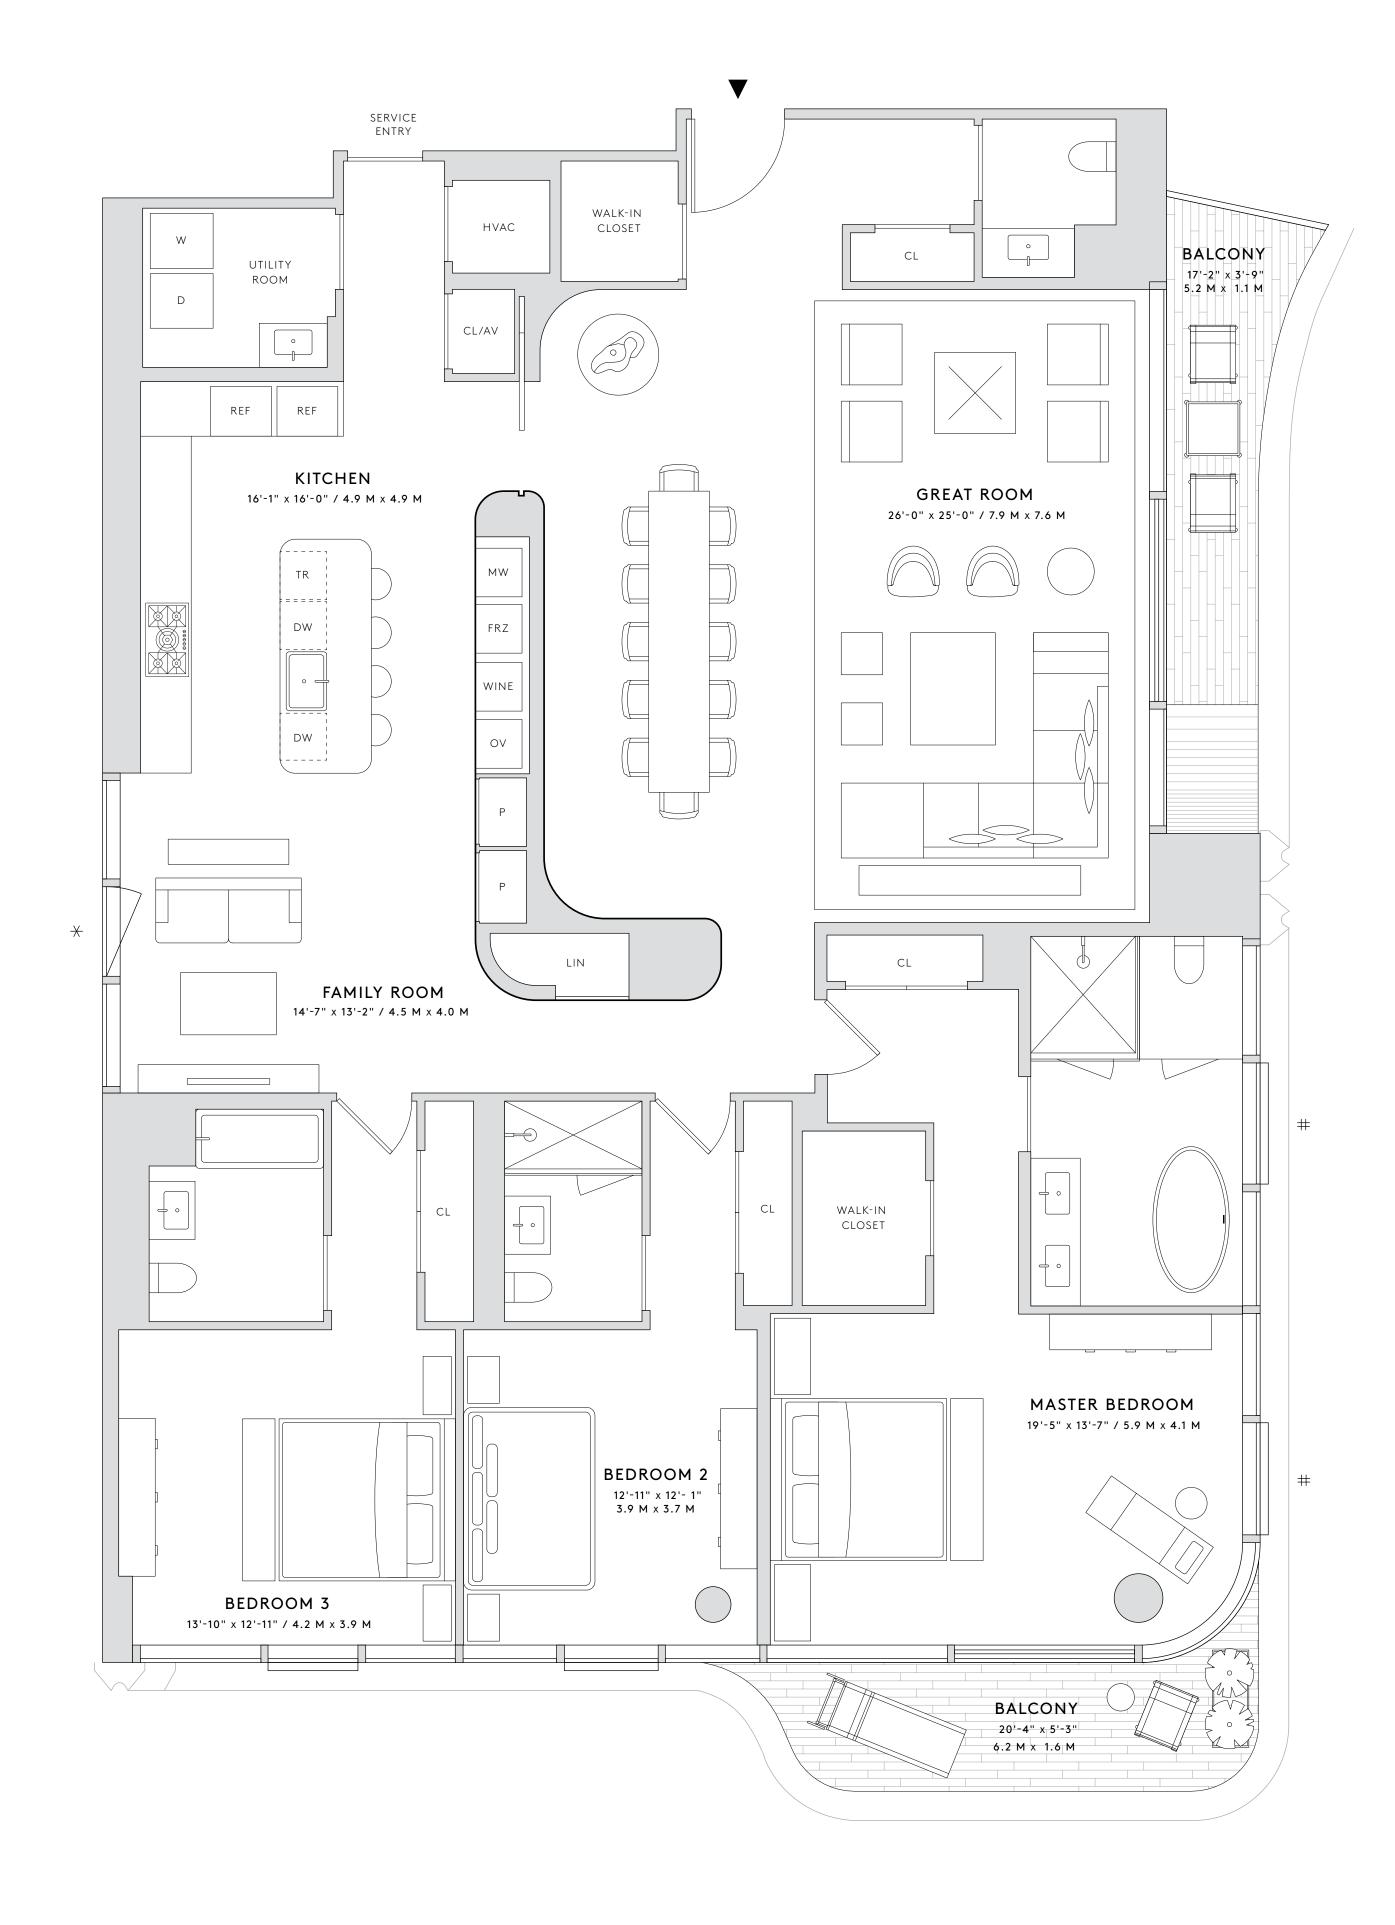

# RESIDENCE 33 LEVEL 17 ELEVATION 99'

Interior: 2,927 Sq. Ft. / 272 Sq. M. Exterior: 198 Sq. Ft. / 18 Sq. M.

3 Bedrooms 3 Baths Powder Room

South, East & West Exposures
650-square foot (approx.) Great Room with Balcony
Signature Zaha Hadid Sculptural Element with Opalescent-Finish Wall Paneling
Eat-In Kitchen
Family Room
Corner Master Bedroom Suite with Balcony and Walk-In Closet
En-Suite Bathrooms in Bedrooms 2 & 3
Utility Room with Side-by-Side Washer-Dryer and Sink
Dedicated Service Entrance
Floor-to-Ceiling Heights of up to 10'7" (3.2m)