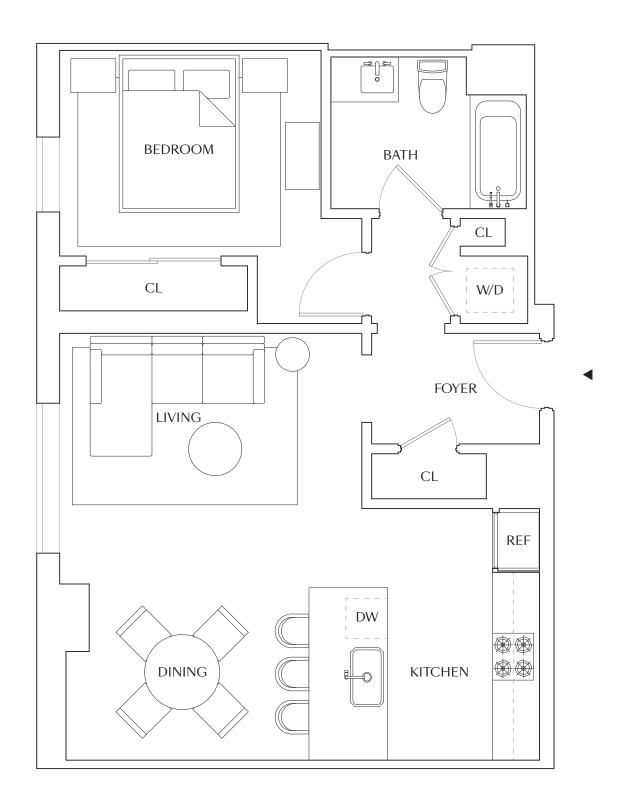

## **RESIDENCE 306**

## **RESIDENCE 306**

1 BEDROOM | 1 BATHROOM

INTERIOR 647 SQ FT