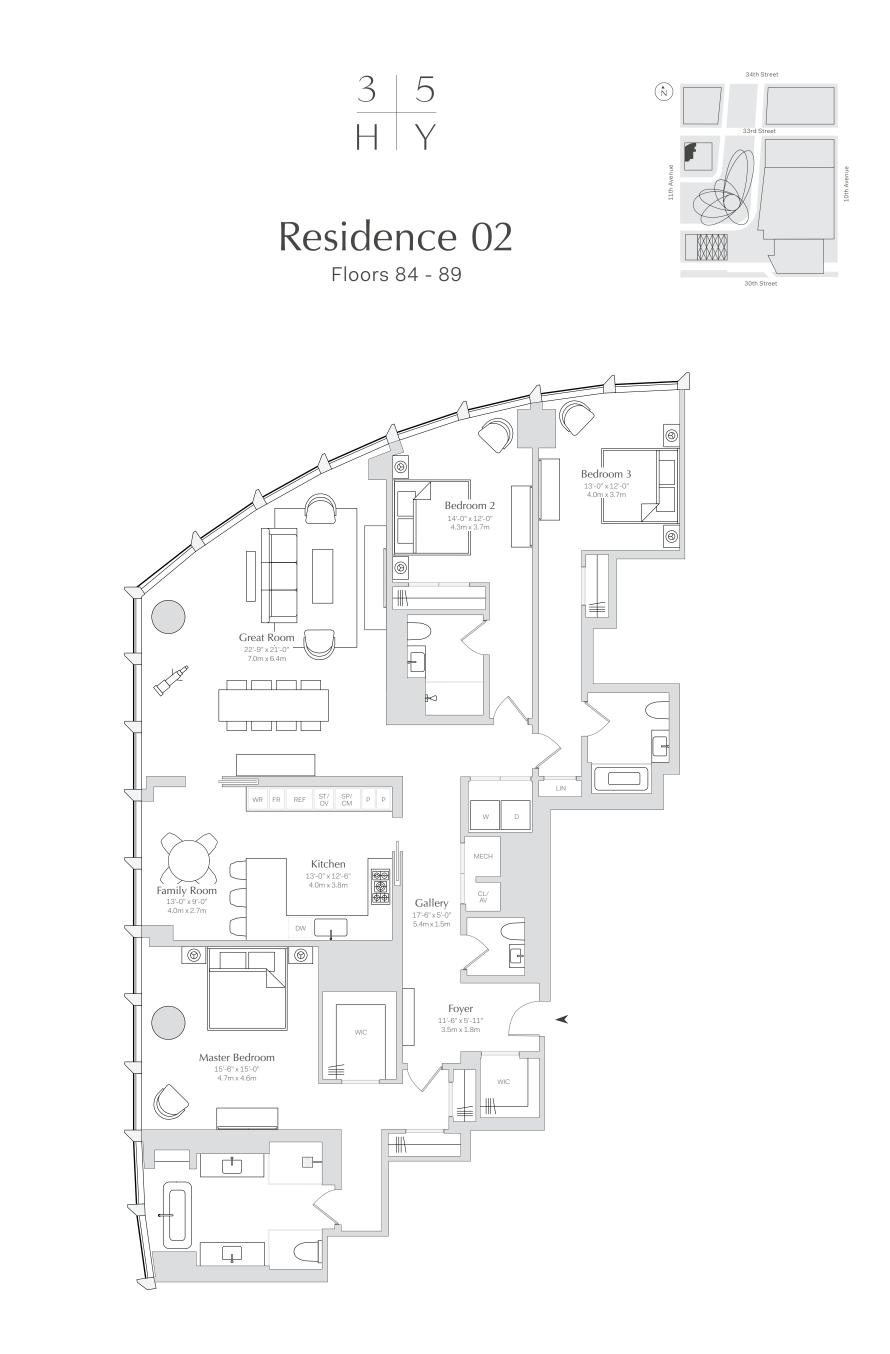

3 Bedrooms / 3 Bathrooms / Powder Room Interior: 2,656 Square Feet / 247 Square Meters North & West Exposures

## 35 HUDSON YARDS

+1 212 385 3535 35HudsonYards.com

Exclusive Marketing & Sales Agents Related Sales LLC & Corcoran Sunshine Marketing Group

All dimensions are approximate and subject to normal construction variances and tolerances. Plans and dimensions may contain minor variations from floor to floor. The square footage on this floor plan exceeds the usable square footage. The complete offering terms are in an offering plan available from Sponsor, ERY North Tower RHC Tenant LLC c/o The Related Companies, L.P., 60 Columbus Circle, New York, New York 10023. File No. 16-0313. Equal Housing Opportunity.