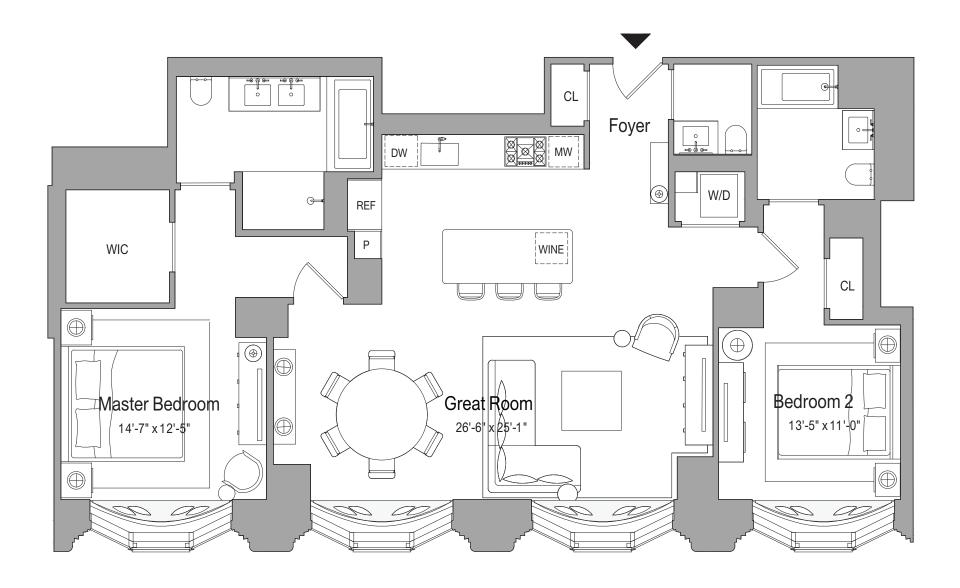

Residence 03

- 2 Bedrooms
- 2.5 Bathrooms
- 1,431 Square Feet | 133 Square Meters
- South Exposure

515 West 18th Street212 796 0515New York NY 10011LanternHouse.com

Exclusive Marketing & Sales Agents: Related Sales LLC and Corcoran Sunshine Marketing Group All dimensions are approximate and subject to normal construction variances and tolerances. Plans and dimensions may contain minor variations from floor to floor. The square footage on this floor plan exceeds the usable square footage. The complete offering terms are in an offering plan available from Sponsor, 18th Highline Associates, LLC c/o The Related Companies, L.P., 60 Columbus Circle, New York, New York 10023. File No. CD18-0278. Sponsor reserves the right to make changes in accordance with the terms of the Offering Plan. Equal Housing Opportunity.