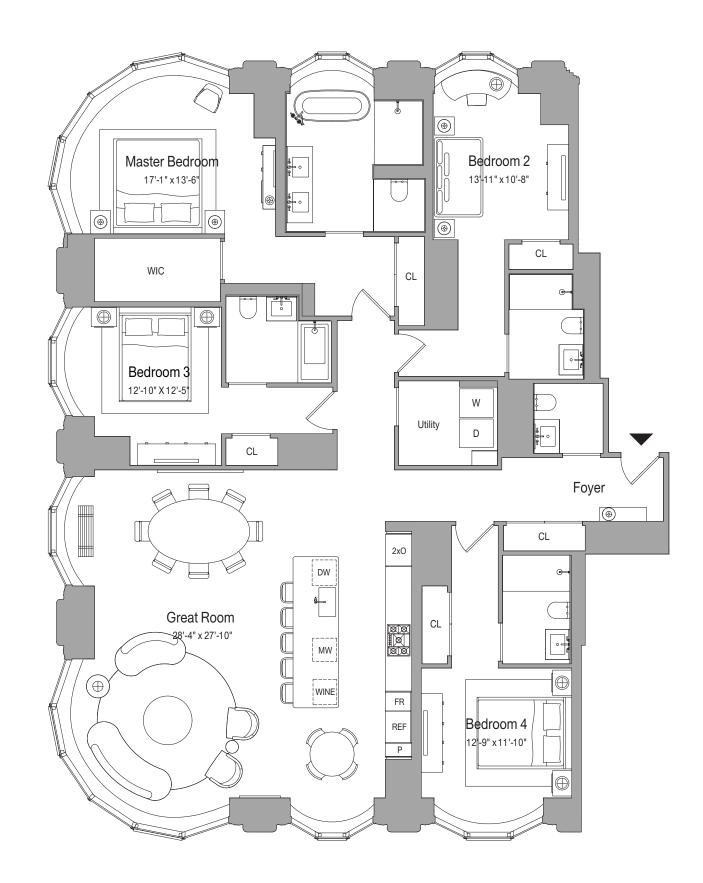

## Residence 04 1204 | 1504

- 4 Bedrooms
- 4.5 Bathrooms •
- 2,536 Square Feet | 236 Square Meters South, West, North Exposures •
- •

515 West 18th Street New York NY 10011

212 796 0515 LanternHouse.com

Exclusive Marketing & Sales Agents: Related Sales LLC and Corcoran Sunshine Marketing Group All dimensions are approximate and subject to normal construction variances and tolerances. Plans and dimensions may contain minor variations from floor to floor. The square footage on this floor plan exceeds the usable square footage. The complete offering terms are in an offering plan available from Sponsor, 18th Highline Associates, LLC c/o The Related Companies, L.P., 60 Columbus Circle, New York, New York 10023. File No. CD18-0278. Sponsor reserves the right to make changes in accordance with the terms of the Offering Plan. Equal Housing Opportunity.