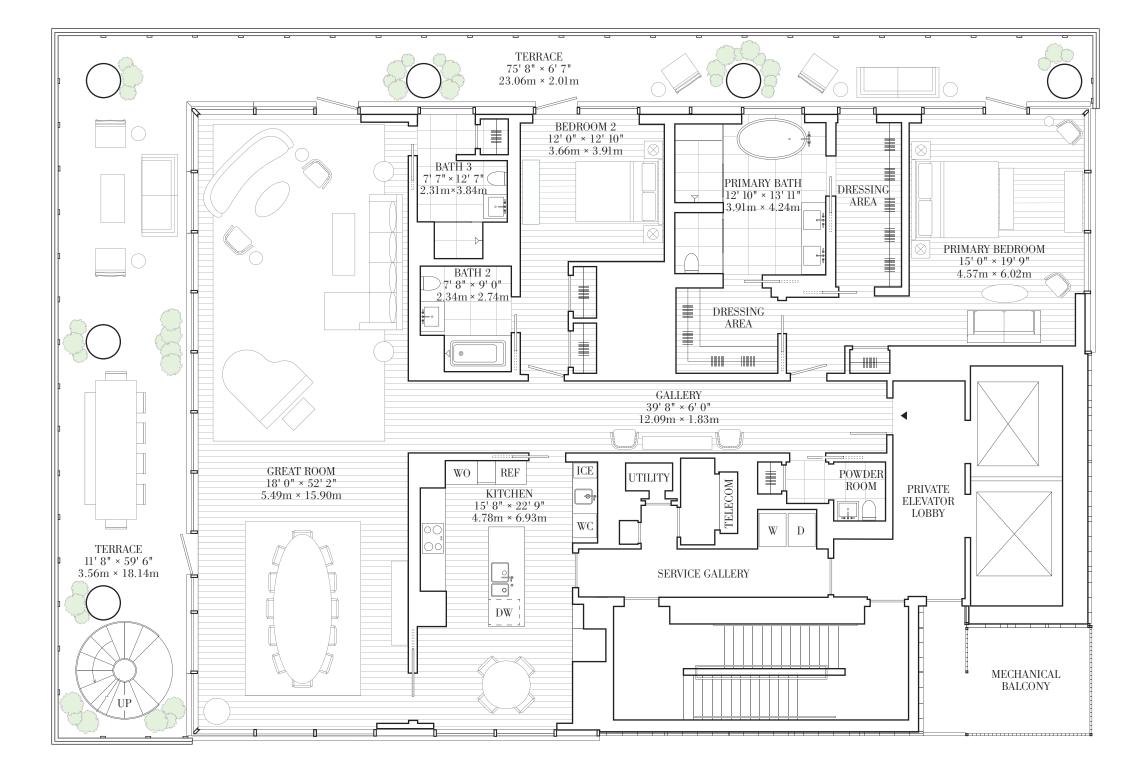

# 200EAST59

## Full Floor Penthouse Floor 34 Lower Level

Two Bedrooms

Three Bathrooms

Powder Room

Dual Dressing Areas

North and West-Facing Wraparound Terrace

14' Finished Ceilings

**Interior** 3,826 sq ft/355.4 sq m

**Exterior** 3,471 sq ft/322.5 sq m