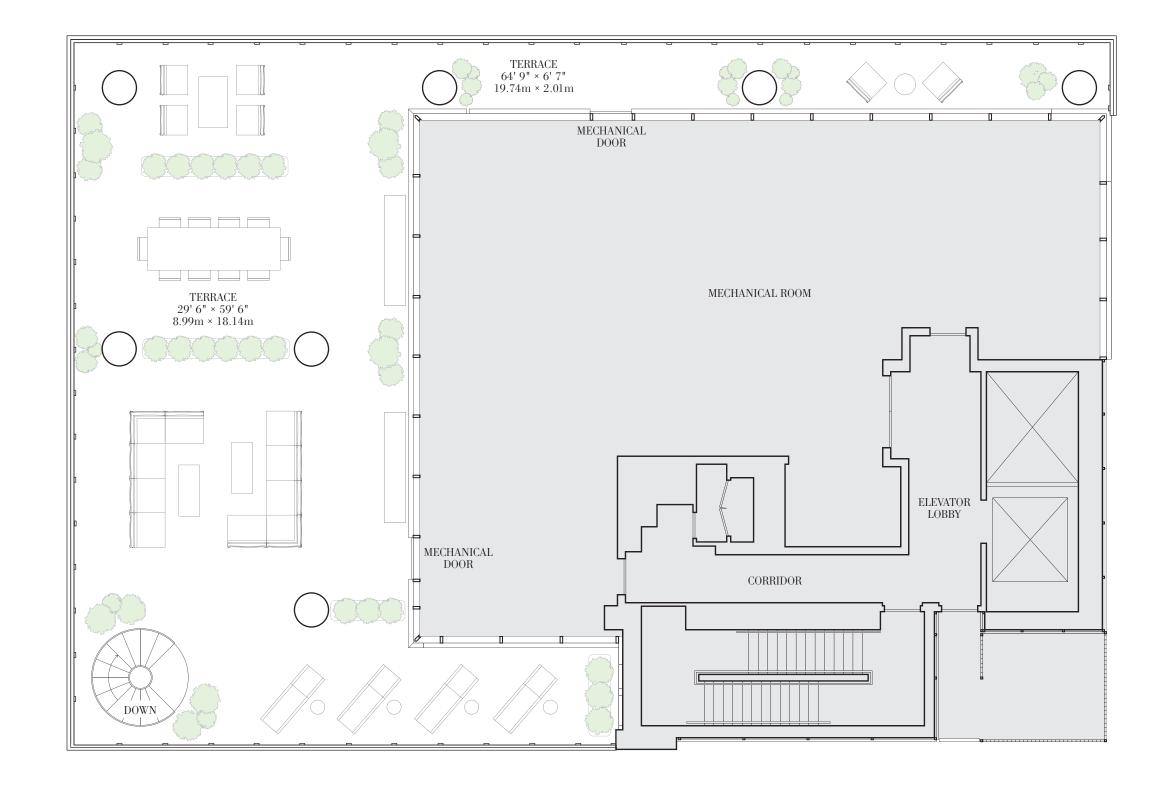

# 200EAST59

## Full Floor Penthouse Floor 35 Upper Level

Two Bedrooms

Three Bathrooms

Powder Room

Dual Dressing Areas

North and West-Facing Wraparound Terrace

14' Finished Ceilings

**Interior** 3,826 sq ft/355.4 sq m

**Exterior** 3,471 sq ft/322.5 sq m