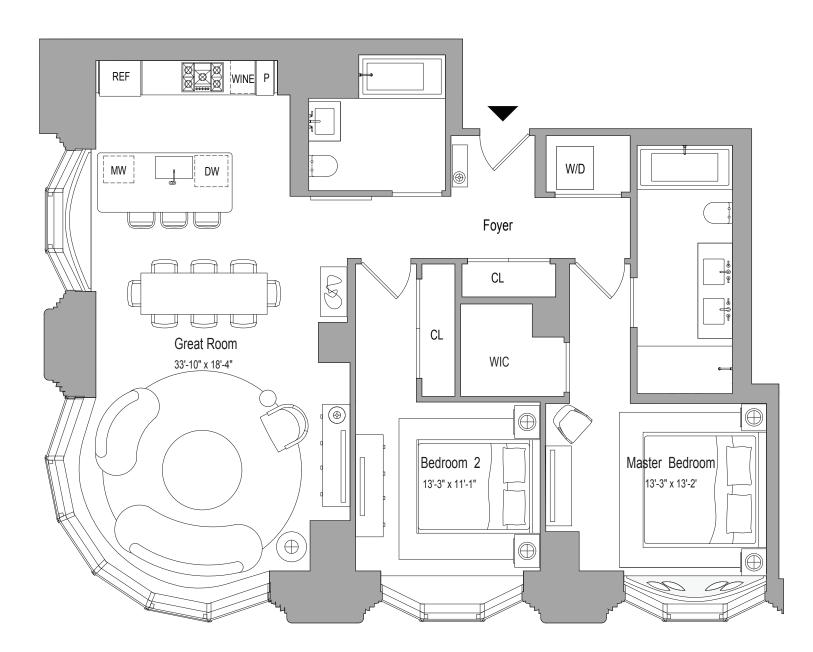

Residence 10 210

- 2 Bedrooms
- 2 Bathrooms •
- 1403 Square Feet | 130 Square Meters
  South & West Exposures

515 West 18th Street New York NY 10011

212 796 0515 LanternHouse.com Exclusive Marketing & Sales Agents: Related Sales LLC and Corcoran Sunshine Marketing Group