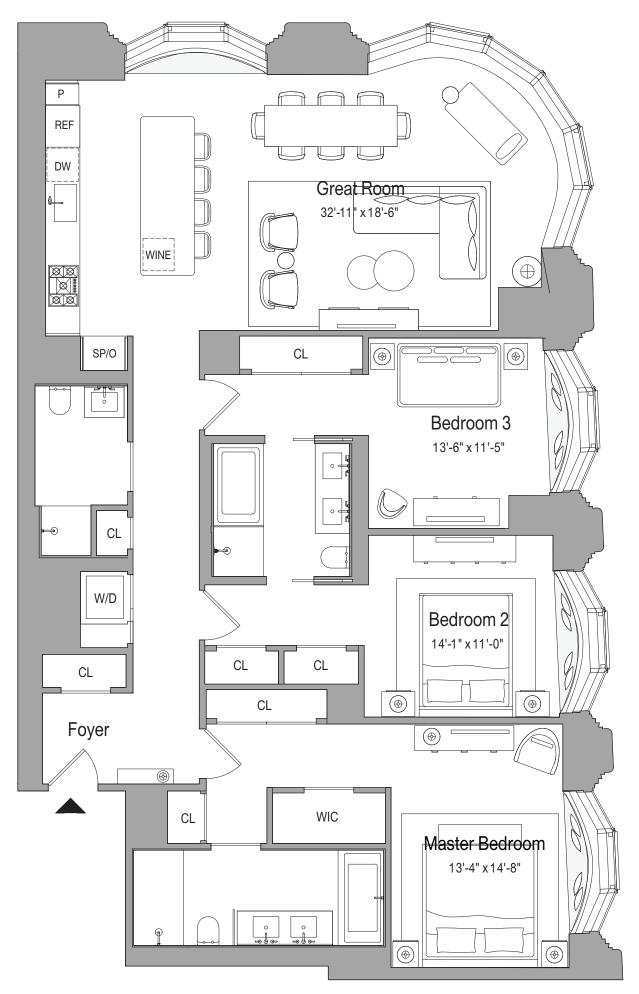

## Residence 02 402 | 602 | 802

- 3 Bedrooms
- 3 Bathrooms
- 1,941 Square Feet | 180 Square Meters
- North and East Exposures

515 West 18th Street New York NY 10011

212 796 0515Exclusive MarLanternHouse.comRelated Sales