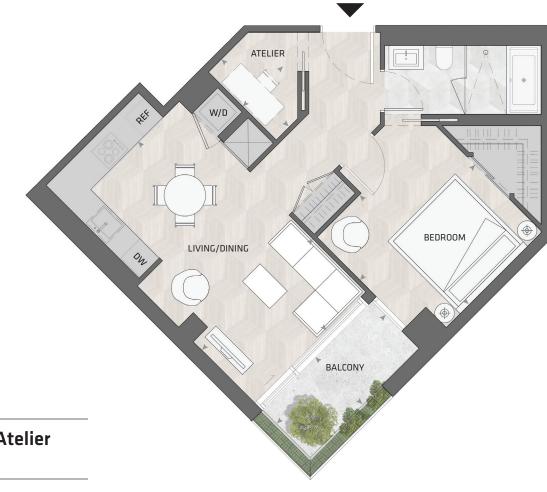

1

1BD.59

1 Bedroom + Atelier 1 Bathroom

Total Living: 766 ft<sup>2</sup>

Interior Living: 694 ft<sup>2</sup>

Exterior Living: 72 ft<sup>2</sup>

LIVING/

 DINING
 10' 8" X 19' 3"

 BEDROOM
 11' 9" X 11' 2"

 ATELIER
 4' 0" X 6' 11"

 BALCONY
 11' 0" X 4' 11"

**WEST MOUNTAIN KEYPLAN** 

Custom B&B Furniture Package included with the purchase of studio and one bedroom homes in the West Mountain

All dimensions and specifications are approximate. Certain plans are reverse or mirror image. Balcony square footages are estimated and may vary from that stated. Please see Sales Representative for details. Furniture not included. Refer to key plan for unit location and orientation. E. & O.E.