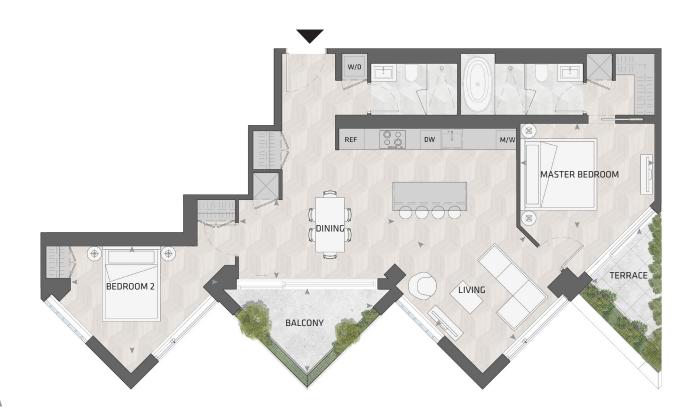

#### 2BD.75A

#### 2 Bedroom 2 Bathroom

## Total Living: 1348 ft<sup>2</sup>

Interior Living: 1188 ft<sup>2</sup>

Exterior Living: 160 ft<sup>2</sup>

LIVING 12' 8" X 13' 5"
DINING 15' 1" x 7' 10"
MASTER BD 13' 1' X 9' 10"
BEDROOM 2 14' 4" x 10' 4"
BALCONY 13' 0" x 7' 9"
TERRACE 6' 4" x 3' 6"

All dimensions and specifications are approximate. Certain plans are reverse or mirror image. Balcony square footages are estimated and may vary from that stated. Please see Sales Representative for details. Furniture not included. Refer to key plan for unit location and orientation. E. & O.E.