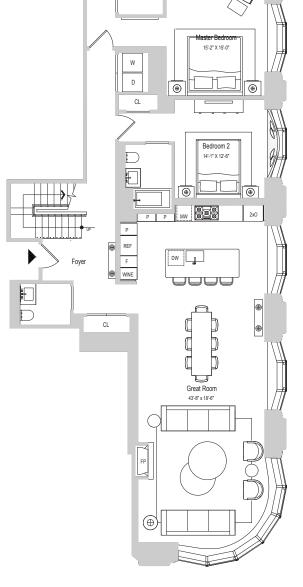

## Penthouse 1016

- 2 Bedrooms
- 2.5 Bathrooms
- 2,353 Interior Square Feet | 218 Interior Square Meters
- 879 Exterior Square Feet | 82 Exterior Square Meters
- South & East Exposures

WIC

All dimensions are approximate and subject to normal construction variances and tolerances. Plans and dimensions may contain minor variations from floor to floor. The square footage on this floor plan exceeds the usable square footage. The complete offering terms are in an offering plan available from Sponsor, 18th Highline Associates, LLC c/o The Related Companies, L.P., 60 Columbus Circle, New York, New York 10023. File No. CD18-0278. Sponsor reserves the right to make changes in accordance with the terms of the Offering Plan. Equal Housing Opportunity.