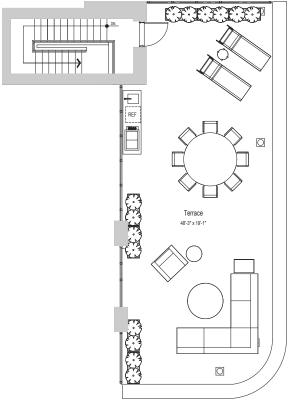

## Penthouse 1016

- 2 Bedrooms
- 2.5 Bathrooms
- 2,353 Interior Square Feet | 218 Interior Square Meters
- 879 Exterior Square Feet | 82 Exterior Square Meters
- South & East Exposures

WIC

All dimensions are approximate and subject to normal construction variances and tolerances. Plans and dimensions may contain minor variations from floor to floor. The square footage on this floor plan exceeds the usable square footage. The complete offering terms are in an offering plan available from Sponsor, 18th Highline Associates, LLC c/o The Related Companies, L.P., 60 Columbus Circle, New York, New York 10023. File No. CD18-0278. Sponsor reserves the right to make changes in accordance with the terms of the Offering Plan. Equal Housing Opportunity.