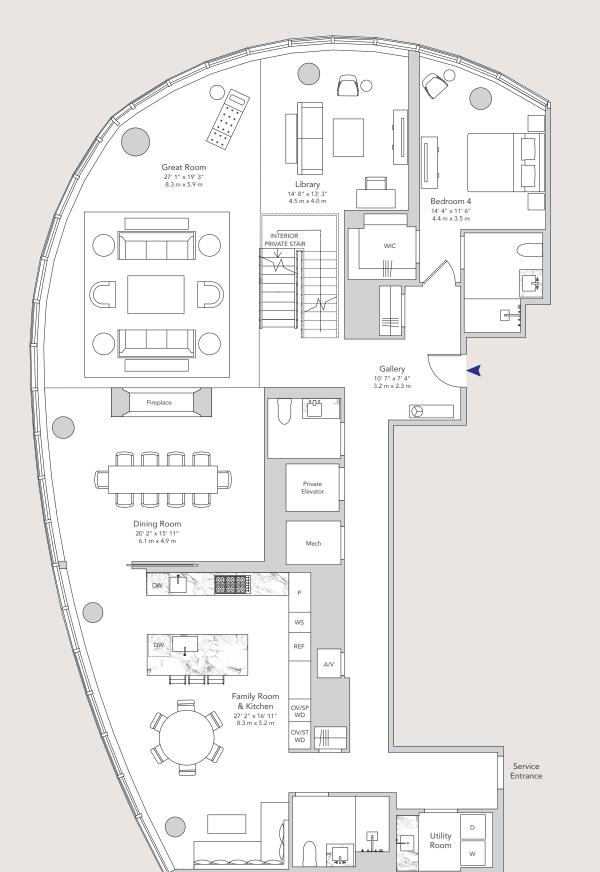

## Duplex Penthouse 88C

**FIFTEEN** 

HUDSON YARDS

4 BEDROOMS 6 BATHROOMS POWDER ROOM

5,139 SQUARE FEET 478 SQUARE METERS

## **RESIDENCE FEATURES**

- North & West Exposures
- Gracious Entry Gallery \_
- Corner Great Room with Double-Height Ceilings and Double-Sided Fireplace
- Formal Dining Room
- Eat-in Kitchen with Family Room \_
- Library \_
- Media Room \_
- Primary Bedroom Suite with Dual Bathrooms \_
- Bedrooms 2, 3 & 4 with En-Suite Bathrooms \_
- Private In-Residence Elevator \_
- Utility Room with Side-by-Side Washer-Dryer \_
- Powder Room \_
- Dedicated Service Entrance \_

## UPPER LEVEL