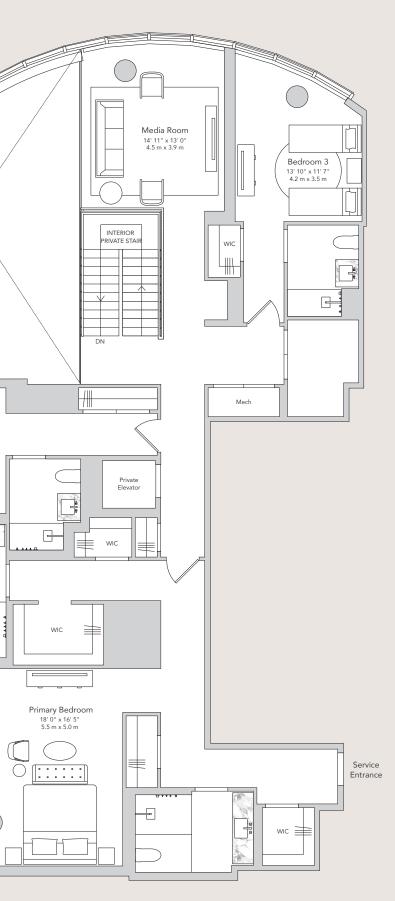

LOWER LEVEL

Open to below

Bedroom 2

13' 5" x 11' 4" 4.1 m x 3.5 m

A

- He

P

(

## Duplex Penthouse 88C

**FIFTEEN** 

HUDSON YARDS

4 BEDROOMS 6 BATHROOMS POWDER ROOM

5,139 SQUARE FEET 478 SQUARE METERS

## **RESIDENCE FEATURES**

- North & West Exposures
- Gracious Entry Gallery \_
- Corner Great Room with Double-Height Ceilings and Double-Sided Fireplace
- Formal Dining Room
- Eat-in Kitchen with Family Room \_
- Library \_
- Media Room \_
- Primary Bedroom Suite with Dual Bathrooms \_
- Bedrooms 2, 3 & 4 with En-Suite Bathrooms \_
- Private In-Residence Elevator \_
- Utility Room with Side-by-Side Washer-Dryer \_
- Powder Room \_
- Dedicated Service Entrance \_