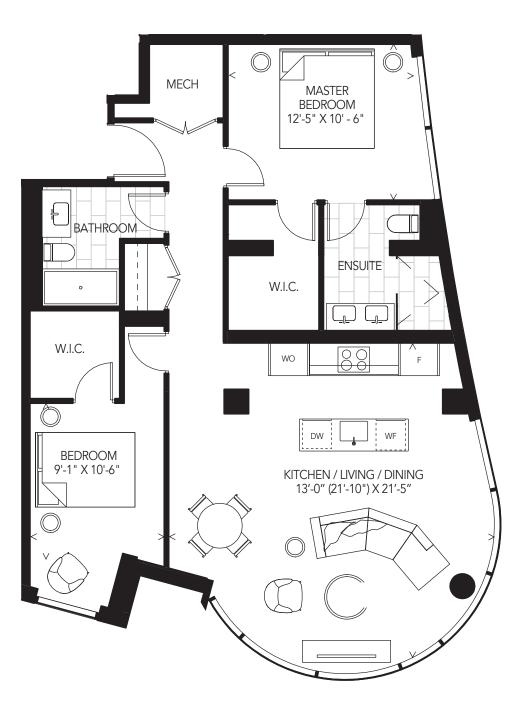

2a

INTERIOR: 1,130 SQ.FT. 2 BEDROOMS, 2 BATHS FLOOR 2



## Alterra

Plan is not to scale and all dimensions, specifications and layouts are approximate and subject to normal construction variances. Dimensions may exceed the useable floor area. Sizes and specifications subject to change without notice. Tile pattern, window size and locations may vary. Furniture and BBQ are displayed for illustration purposes only and does not necessarily reflect the electrical or mechanical plan for the suite. Suites are sold unfurnished. Façade variations may apply, contact a sales representative for further details. E&O.E. @Alterra 2020. All rights reserved. March 2020.