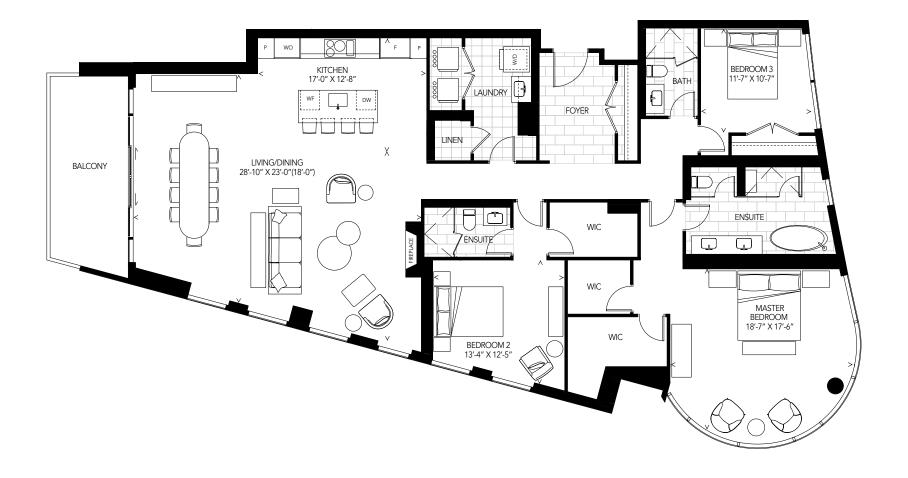

2A1-4A1

INTERIOR: 2,421 sq.ft. EXTERIOR: 152 sq.ft. 3 BEDROOMS, 3 BATHS

FLOORS 2-4