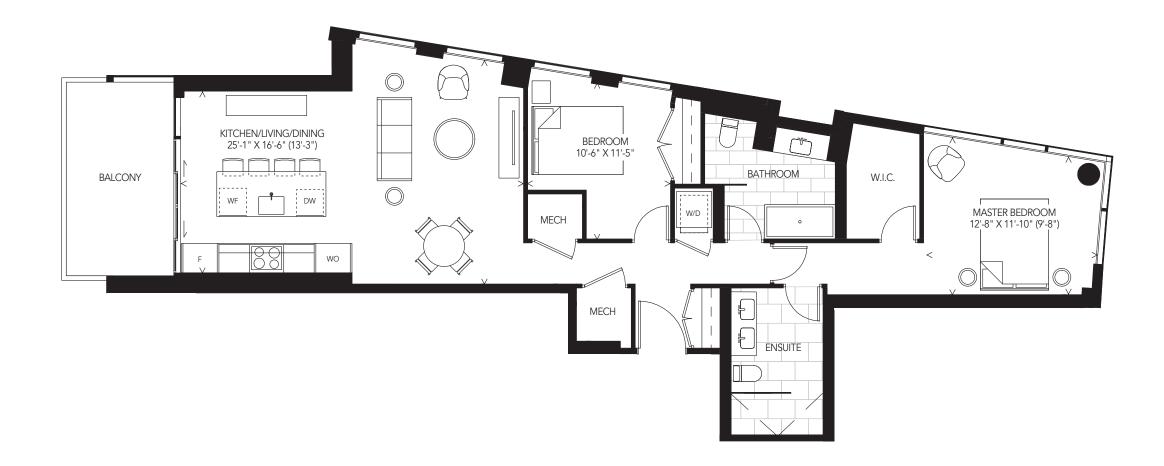

2B

INTERIOR: 1,154 SQ.FT. EXTERIOR: 112 SQ. FT. 2 BEDROOM, 2 BATHS

FLOOR 2



## Alterra

Plan is not to scale and all dimensions, specifications and layouts are approximate and subject to normal construction variances. Dimensions may exceed the useable floor area. Sizes and specifications subject to change without notice. Tile pattern, window size and locations may vary. Furniture and BBQ are displayed for illustration purposes only and does not necessarily reflect the electrical or mechanical plan for the suite. Suites are sold unfurnished. Balcony and façade variations may apply, contact a sales representative for further details. Balcony, patio, and/or terrace location, entity, size and areas are approximate only and are subject to change without notice. Stepls) up to the balcony