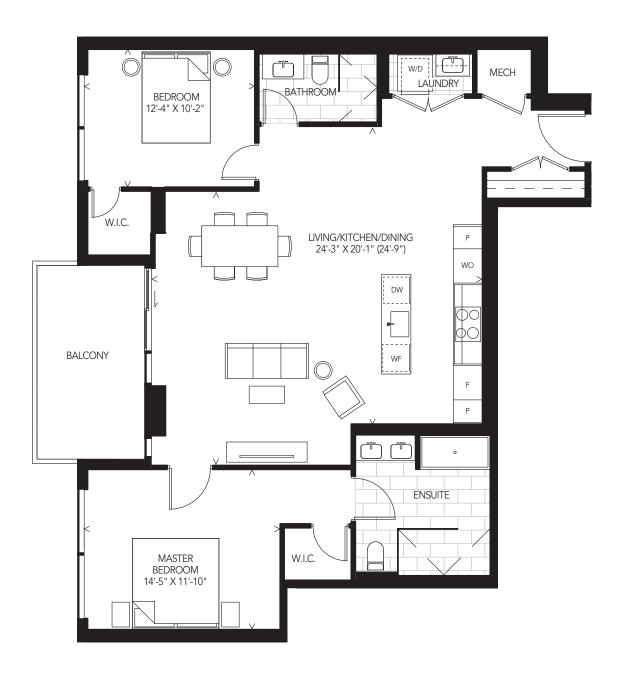

2C

INTERIOR: 1,298 SQ.FT. EXTERIOR: 112 SQ.FT. 2 BEDROOM, 2 BATHS FLOOR 2



## Alterra

Plan is not to scale and all dimensions, specifications and layouts are approximate and subject to normal construction variances. Dimensions may exceed the useable floor area. Sizes and specifications subject to change without notice. Tile pattern, window size and locations may vary. Furniture and BBQ are displayed for illustration purposes only and does not necessarily reflect the electrical or mechanical plan for the suite. Suites are sold unfrunished. Balcony and façade variations may apply, contact a sales representative for further details. Balcony, patio, and/or terrace location, entry, size and areas are approximate only and are subject to change without notice. Step(s) up to the balcony, p