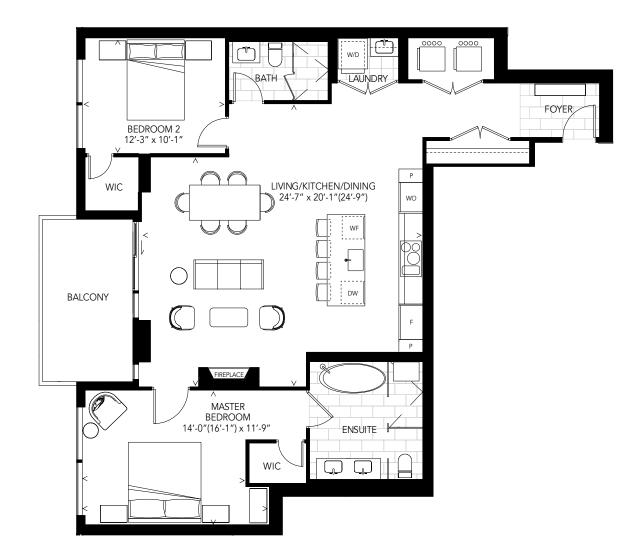

INTERIOR: 1,388 SQ.FT. EXTERIOR: 112 SQ.FT. 2 BEDROOMS, 2 BATHS FLOORS 2-4

Alterra

Plan is not to scale and all dimensions, specifications and Plan is not to scale and all dimensions, specifications and layouts are approximate and subject to normal construction variances. Dimensions may exceed the useable floor area. Sces and specifications subject to change without notice. Tile pattern, window size and locations may vary. Furniture and BBQ are displayed for illustration purposes only and does not necessarily reflect the electrical or mechanical plan for the suite. Suites are solid unfumished. Balcony and façade variations may apply, contact a sales representative for further dista. E.RO.E. @Alterra 2019. All rights reserved. Nov 2019.