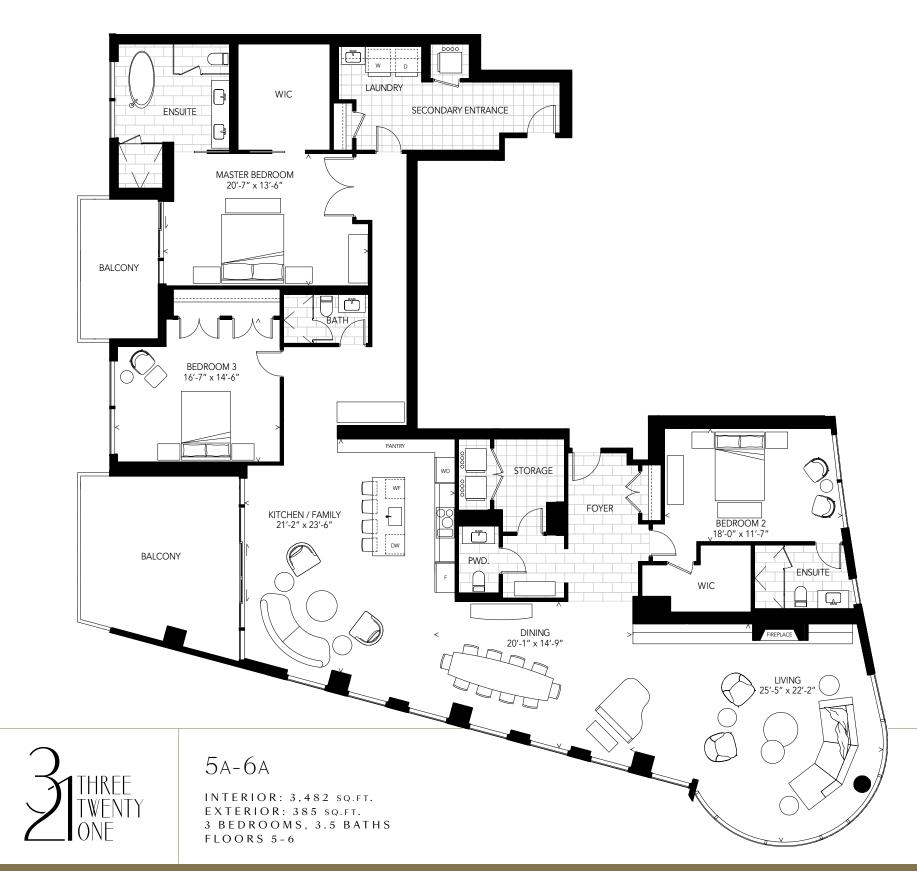

## **Alterra**

Plan is not to scale and all dimensions, specifications and layouts are approximate and subject to normal construction variances. Dimensions may exceed the useable floor area. Sizes and specifications subject to change without notice. Tile pattern, window size and locations may vary. Furniture and BBQ are displayed for illustration purposes only and does not necessarily reflect the electrical or mechanical plan for the suite. Suites are sold unifumished. Bacrony and façade variations may apply, contact a sales representative for further details. E.&O.E. @Alterna 2019. All rights reserved. Nov 2019.