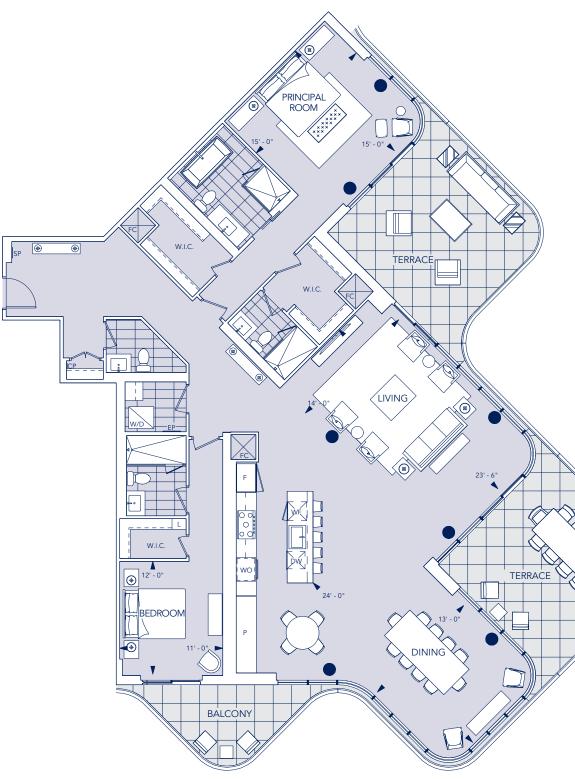

## T2CC

2 BEDROOMS, 3.5 BATHROOMS, 2 TERRACES, 1 BALCONY

| INDOOR LIVING SPACE | 2,450 FT <sup>2</sup> |
|---------------------|-----------------------|
| OUTDOOR LIVING      | 612 FT <sup>2</sup>   |
| TOTAL LIVING SPACE  | 3,062 FT <sup>2</sup> |