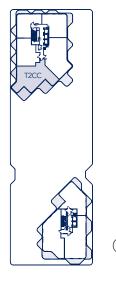

## T2CC

2 BEDROOMS, 3.5 BATHROOMS, 2 TERRACES, 1 BALCONY

| INDOOR LIVING SPACE | 2,450 FT <sup>2</sup> |
|---------------------|-----------------------|
| OUTDOOR LIVING      | 612 FT <sup>2</sup>   |
| TOTAL LIVING SPACE  | 3,062 FT <sup>2</sup> |