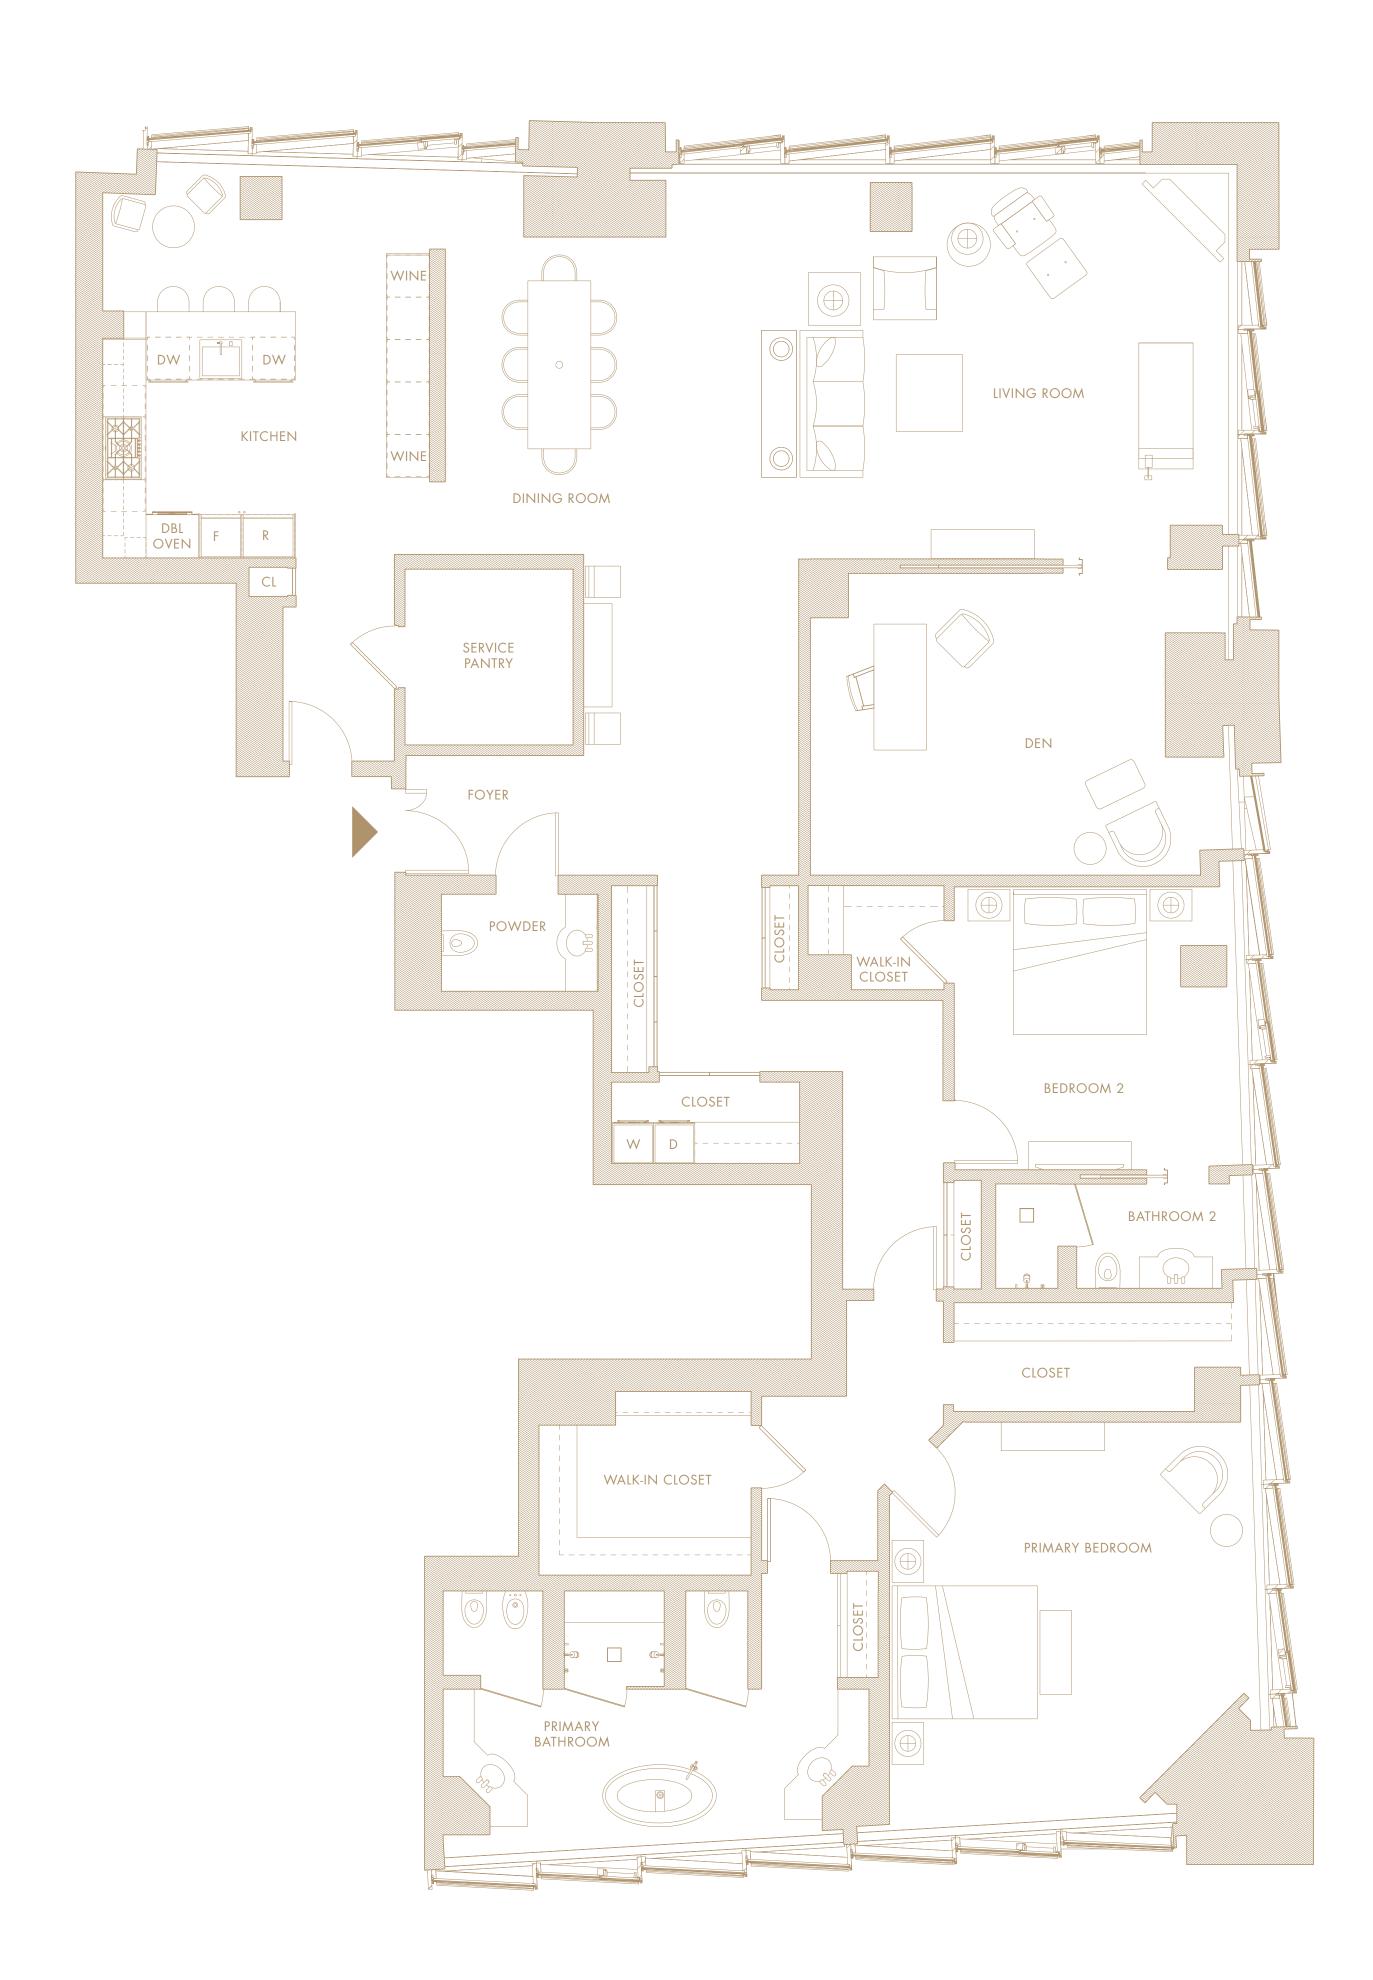

## 68B

## Half-Floor Penthouse

## 3,256 sq ft

302.5 square meters

- Gracious entry foyer
- Sweeping northeast, southeast, and southwest floor-to-ceiling views
- 9' ceilings in living room and bedrooms
- Living room with corner entertainment cabinet
- Hideaway kitchen with sliding panels, double oven, refrigerator and freezer, dual dishwashers, dual wine storage, breakfast nook, bar with seating, and service pantry
- Primary bedroom with southwest and southeast views and walk-in closet
- Primary bathroom with soaking tub, separate shower, water closet, and dual vanities
- Second bedroom with en-suite bathroom
- Large den with sliding door
- Powder room
- Washer/dryer