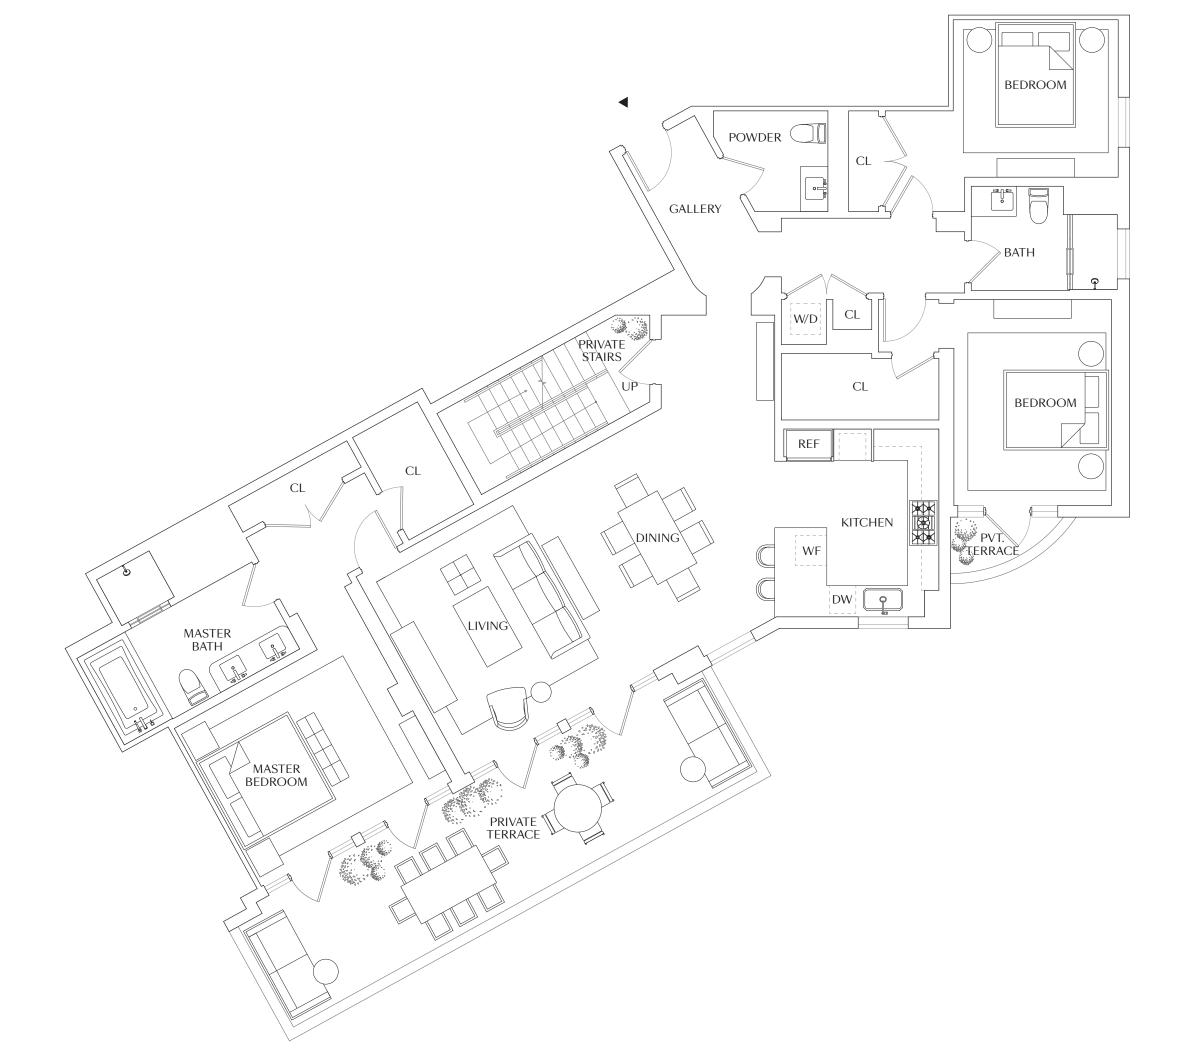

3 BEDROOMS | 2 BATHROOMS POWDER ROOM

> INTERIOR 1,825 SQ FT EXTERIOR 925 SQ FT

### PENTHOUSE TWO

3 BEDROOMS | 2 BATHROOMS POWDER ROOM

> INTERIOR 1,825 SQ FT EXTERIOR 925 SQ FT

## PENTHOUSE TWO

#### 3 BEDROOMS | 2 BATHROOMS POWDER ROOM

INTERIOR 1,825 SQ FT Exterior 925 SQ FT

CALIFORNIA STREET

Scale 5/16" = 1' 0' 1' 2' 4'