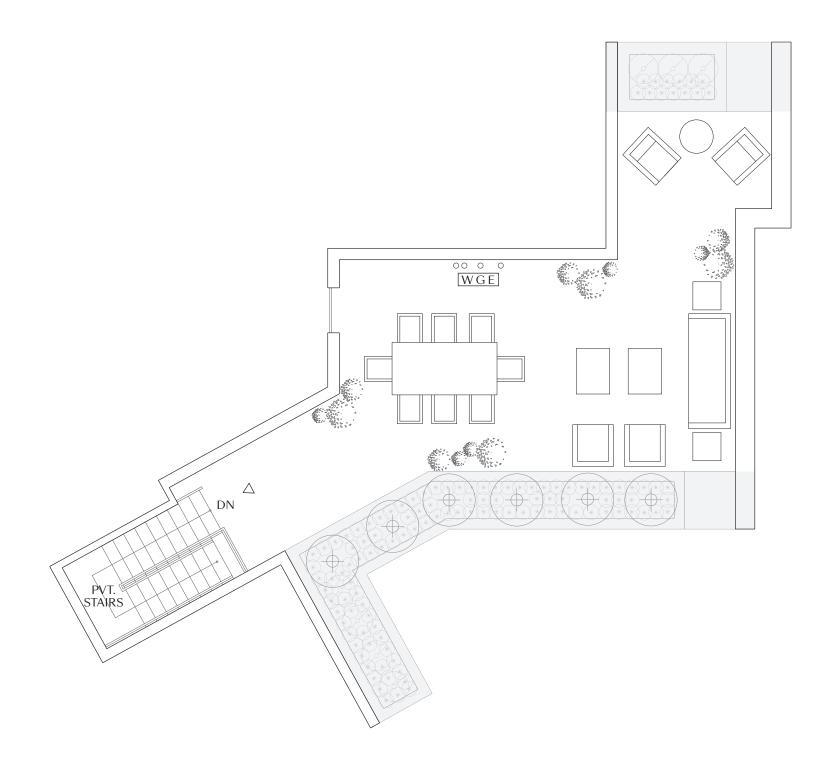

### PENTHOUSE TWO

3 BEDROOMS | 2 BATHROOMS POWDER ROOM

> INTERIOR 1,825 SQ FT EXTERIOR 925 SQ FT

3 BEDROOMS | 2 BATHROOMS POWDER ROOM

> INTERIOR 1,825 SQ FT EXTERIOR 925 SQ FT

#### 3 BEDROOMS | 2 BATHROOMS POWDER ROOM

INTERIOR 1,825 SQ FT Exterior 925 SQ FT

CALIFORNIA STREET

Scale 5/16" = 1' 0' 1' 2' 4'