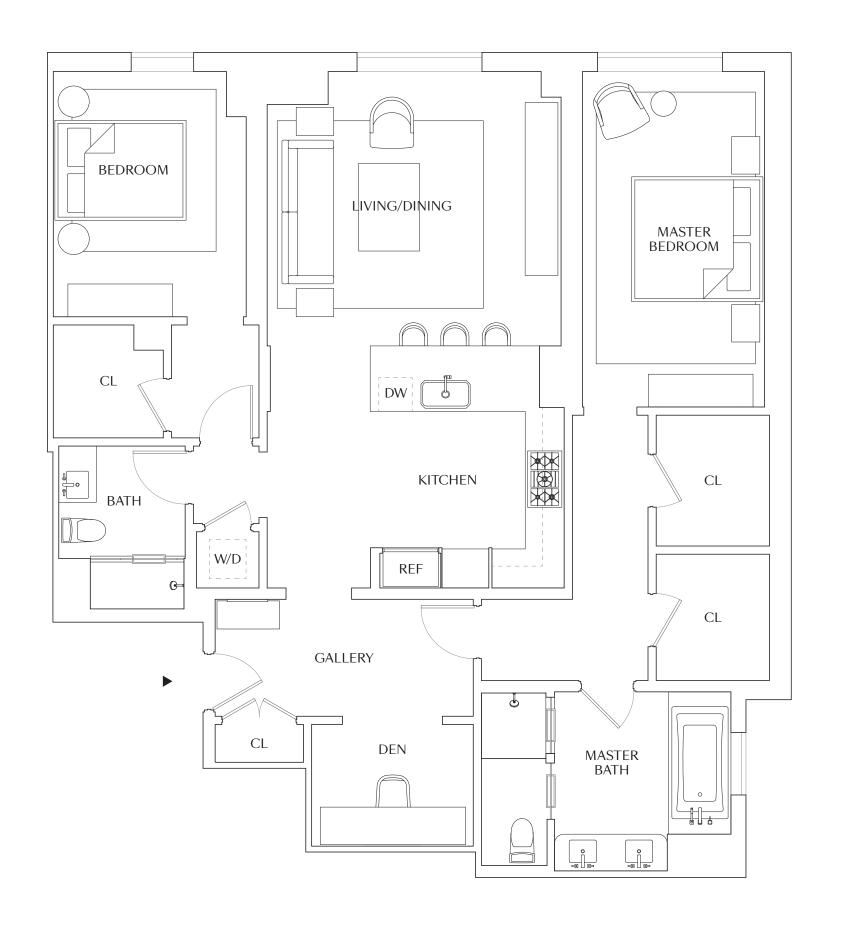

RESIDENCE 302

2 BEDROOMS | DEN | 2 BATHROOMS

INTERIOR 1,430 SQ FT

## RESIDENCE 302

2 BEDROOMS | DEN | 2 BATHROOMS

INTERIOR 1,430 SQ FT