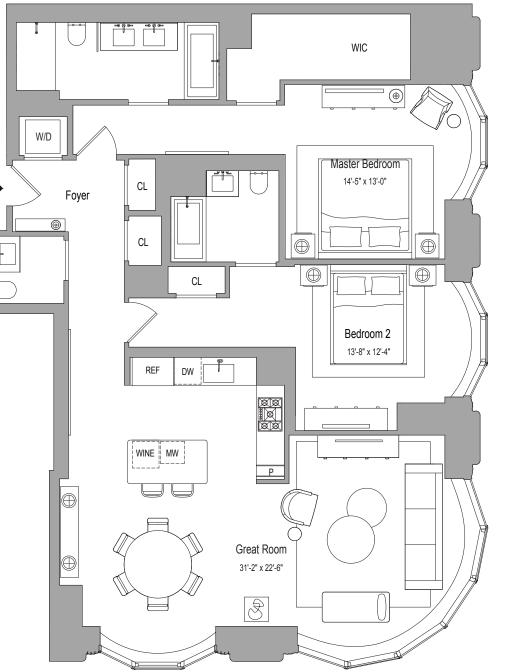

## Residence 16 316 | 516 | 716 | 916

- 2 Bedroom
- 2.5 Bathrooms
- 1,614 Square Feet | 150 Square Meters
- South & East Exposures

 515 West 18th Street
 212 796 0515
 Exclusive Marketing & Sales Agents: