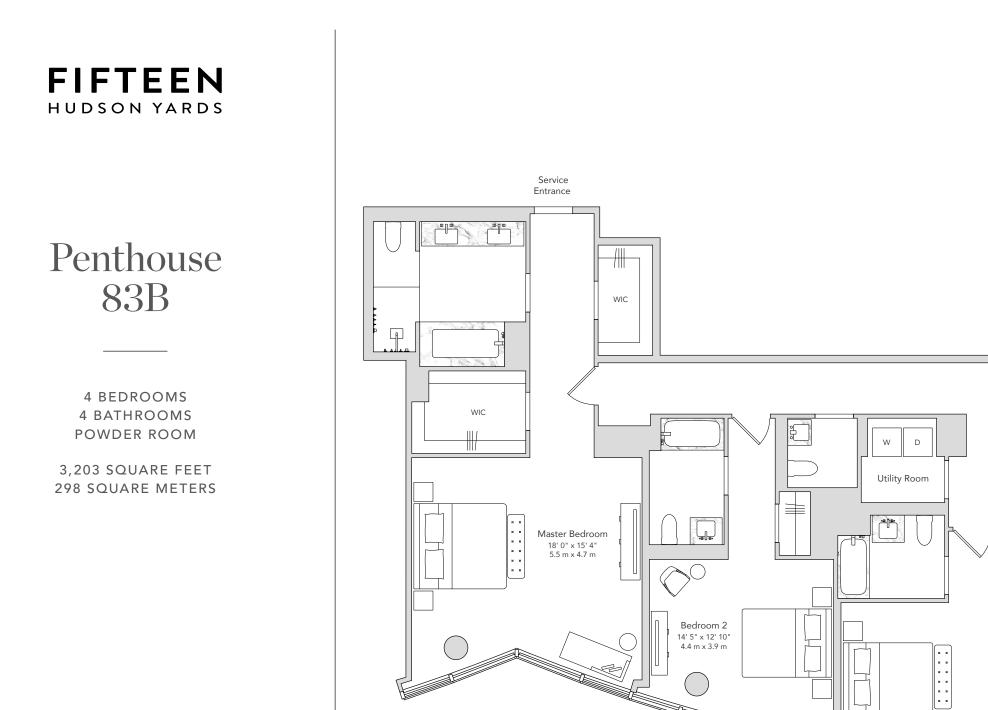

All dimensions are approximate and subject to normal construction variances and tolerances. Plans and dimensions may contain minor variations from floor. The square footage on this floor plan exceeds the usable square footage. The complete offering terms are in an offering plan available from Sponsor, ERY South Residential Tower LLC c/o The Related Companies, L.P., 60 Columbus Circle, New York, New York 10023. File No. CD15-0325. Sponsor reserves the right to make changes in accordance with the terms of the Offering Plan. Equal Housing Opportunity.

Bedroom 3 14' 5" x 12' 4" 4.4 m x 3.8 m

V

Foyer

 $\bigcirc$ 

自