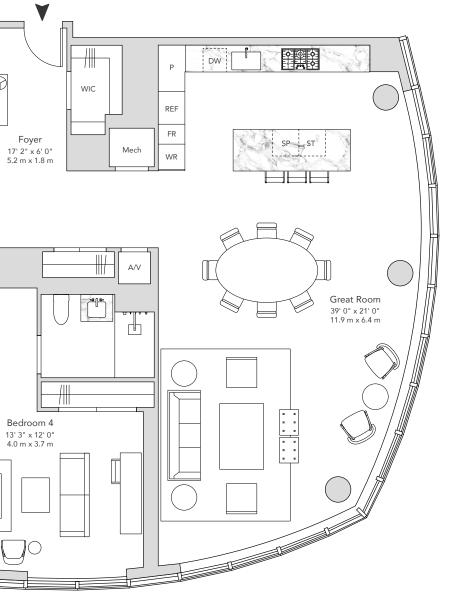

All dimensions are approximate and subject to normal construction variances and tolerances. Plans and dimensions may contain minor variations from floor. The square footage on this floor plan exceeds the usable square footage. The complete offering terms are in an offering plan available from Sponsor, ERY South Residential Tower LLC c/o The Related Companies, L.P., 60 Columbus Circle, New York, New York 10023. File No. CD15-0325. Sponsor reserves the right to make changes in accordance with the terms of the Offering Plan. Equal Housing Opportunity.

Bedroom 3 14' 5" x 12' 4" 4.4 m x 3.8 m

V

Foyer

 $\bigcirc$ 

自